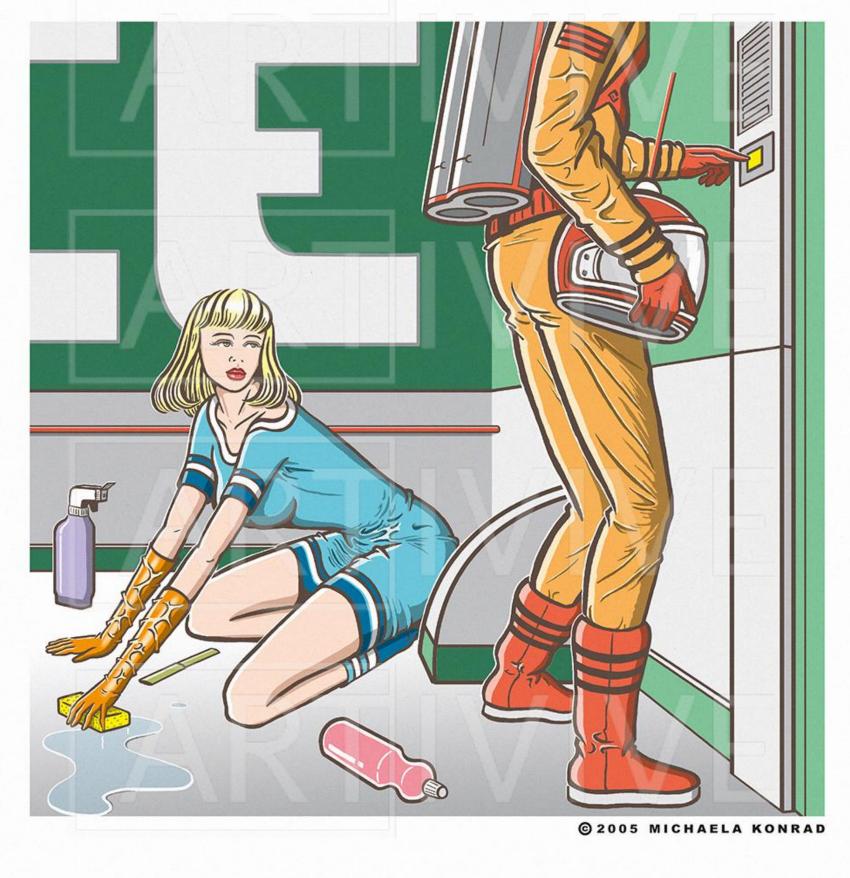

#### <u>Somebody Else</u>

2005

please print this page to test the artworks

Install the Artivive app and view the **artworks** through your smartphone

#bringArtToLife

#### **IF I WAS ABLE TO SEE** MYSELF, I WOULD HAVE ALREADY CHANGED. I WOULD BE LIKE SOMEBODY ELSE.