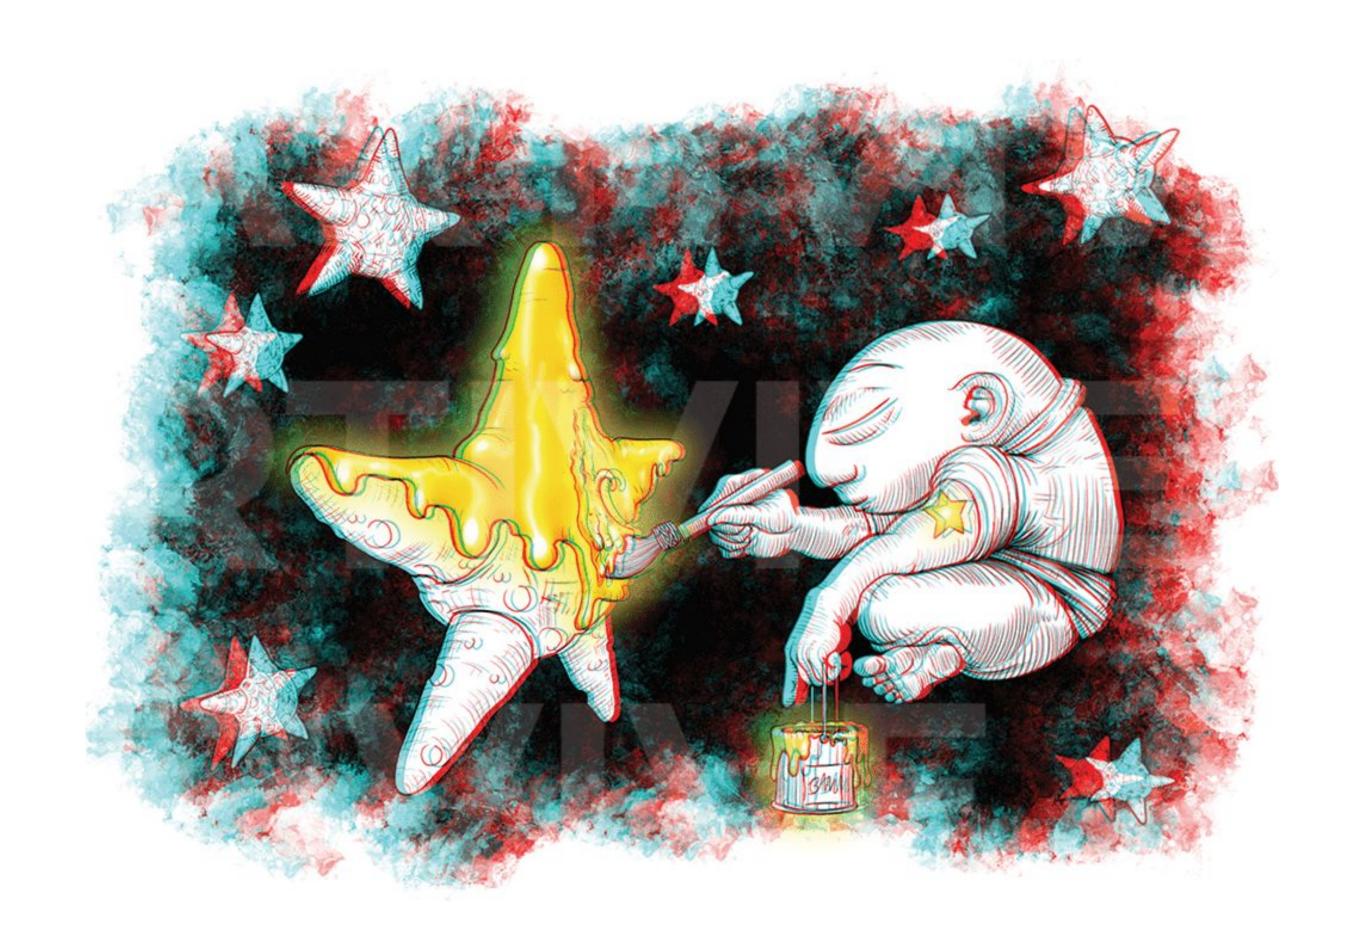

#### **Star Painter**

Artivive Augmented Reality Anaglyph 3D Digital Print.

Size:

460x337mm including 20mm border

Please print this page to test the artworks.

This is an anaglyph 3D artwork. Wear your **red and cyan 3D glasses**.