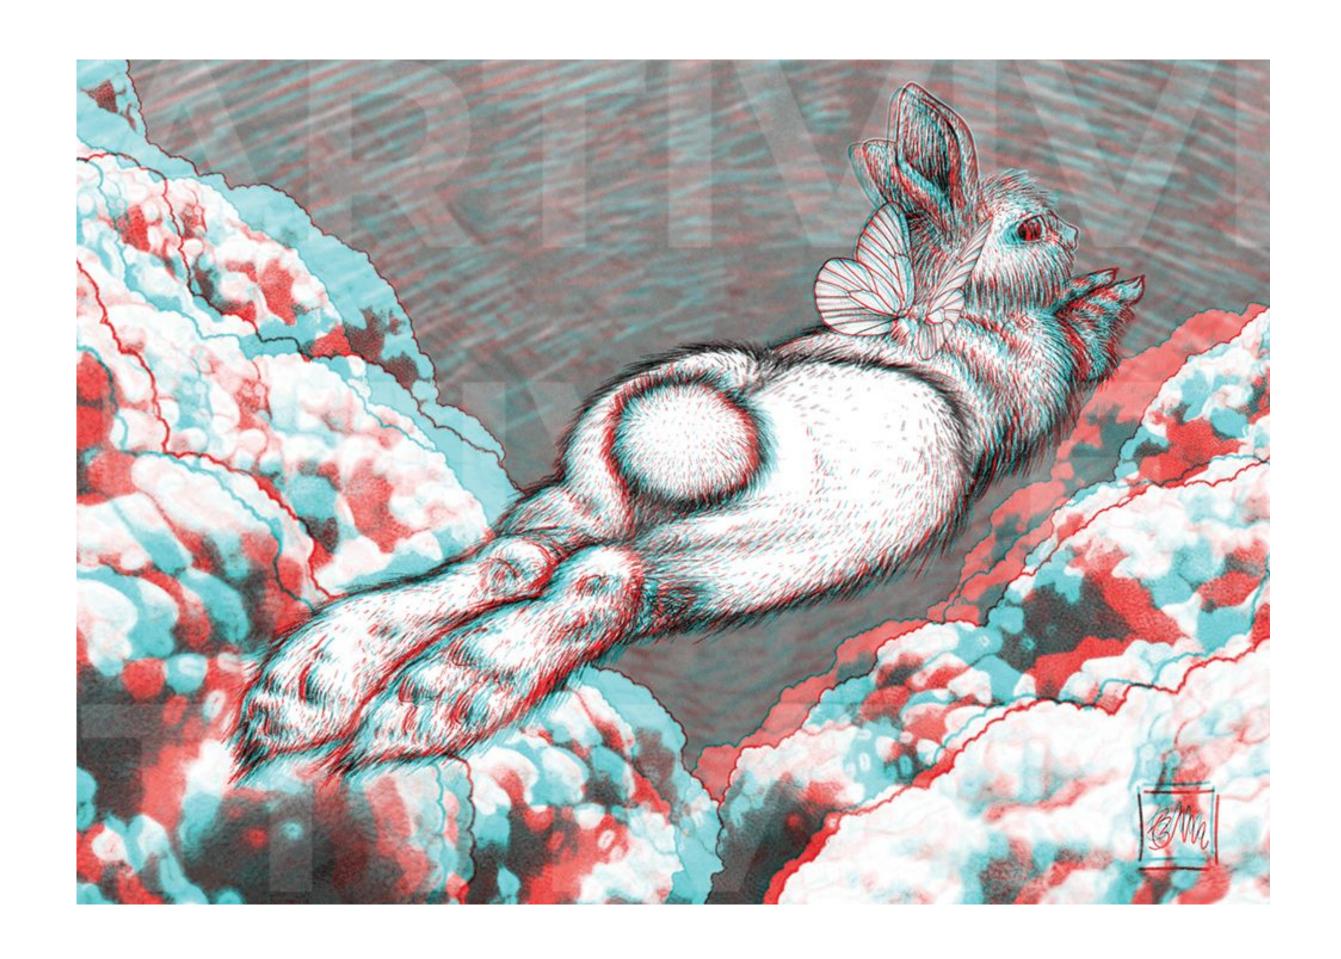

#### Vitruvian Winged Rabbit

Artivive Augmented Reality Anaglyph 3D Digital Print.

Size:

460x460mm including 20mm border

Please print this page to test the artworks.

This is an anaglyph 3D artwork. Wear your **red and cyan 3D glasses**.