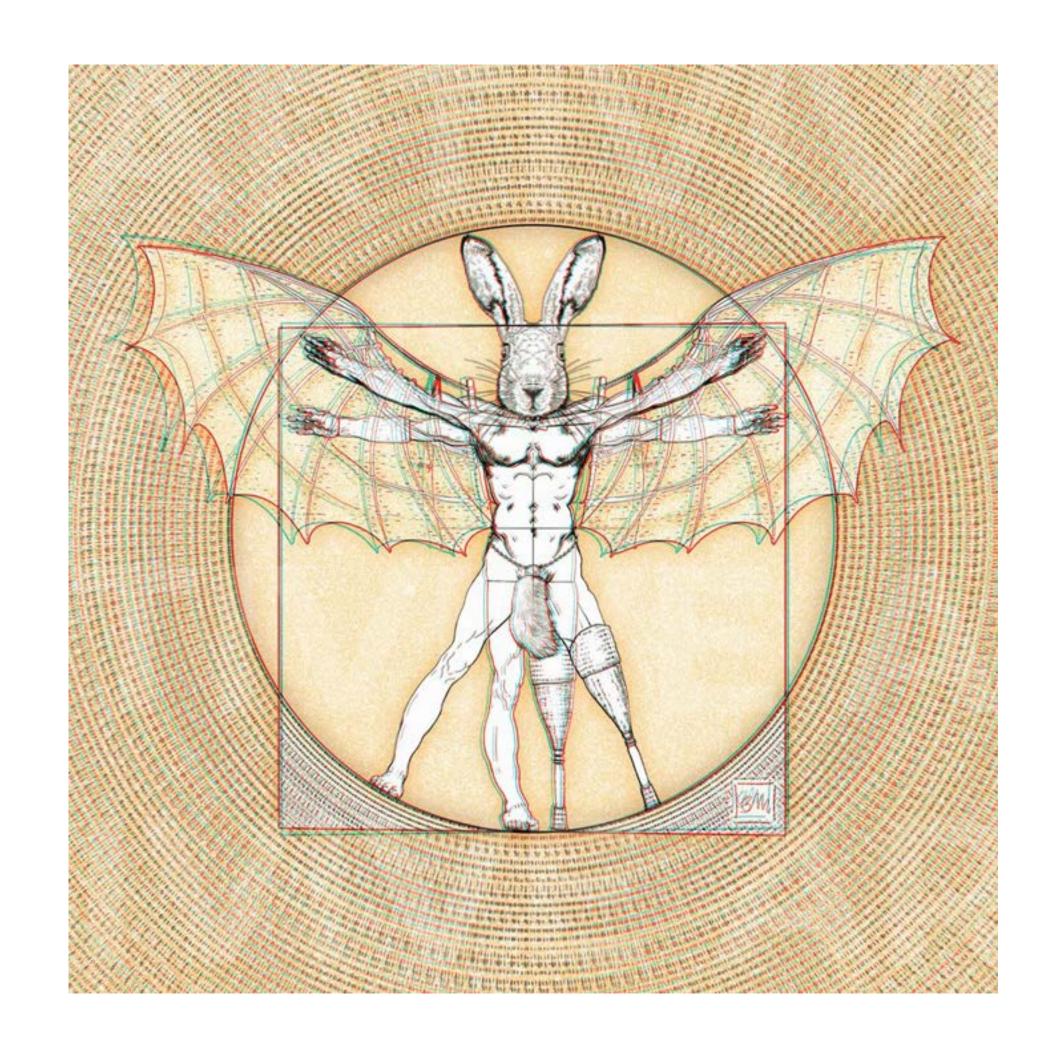

#### Vitruvian Winged Rabbit

Artivive Augmented Reality Anaglyph 3D Digital Print.

Size:

460x460mm including 20mm border

Please print this page to test the artworks.

This is an anaglyph 3D artwork. Wear your **red and cyan 3D glasses**.