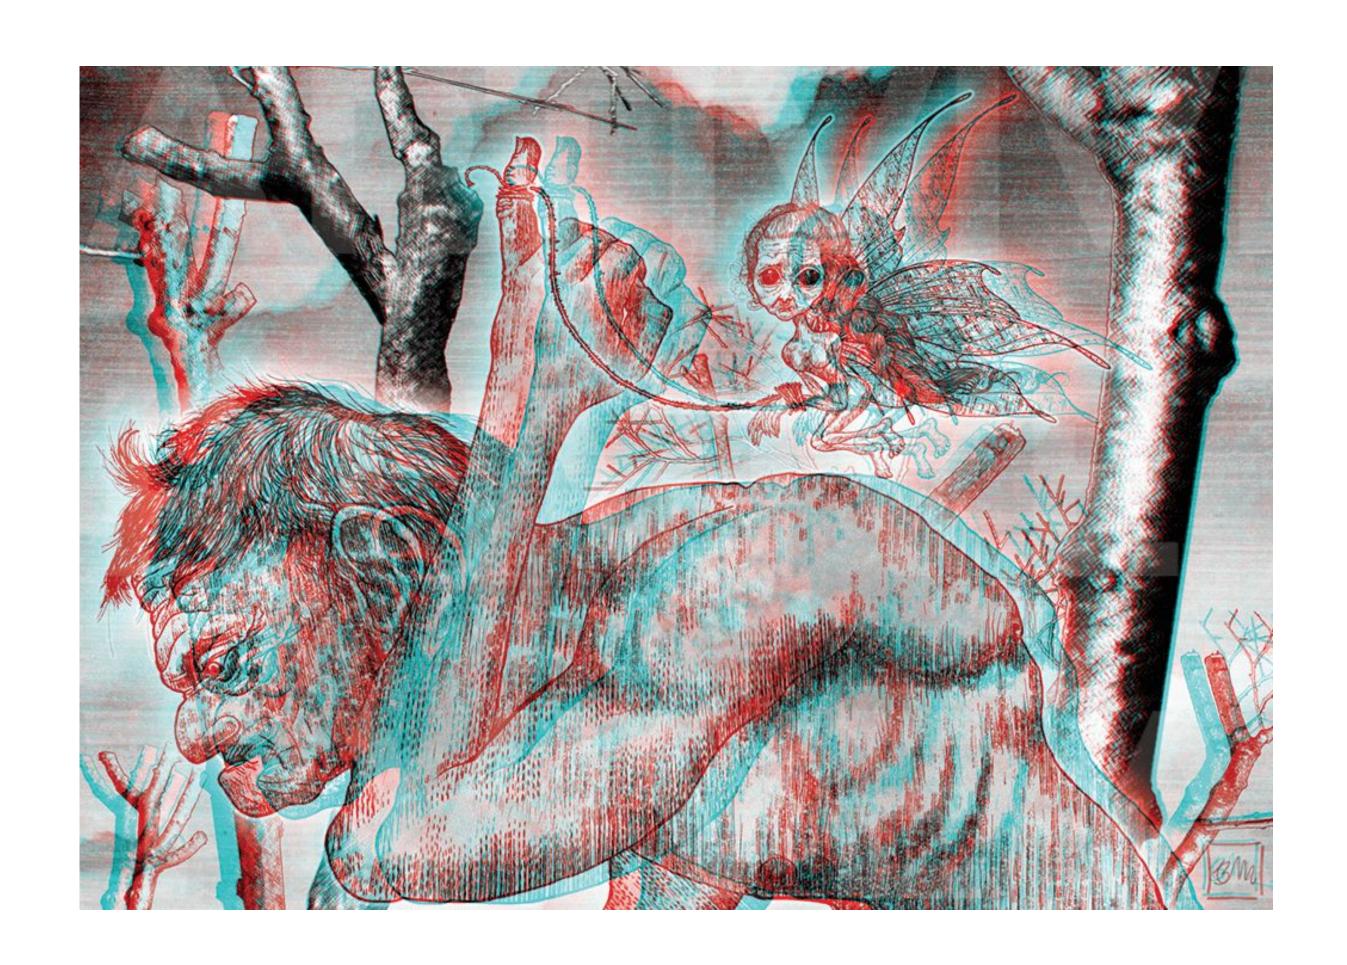

#### <u>Wolfer</u>

Artivive Augmented Reality Anaglyph 3D Digital Print.

Size:

337x460mm including 20mm border

Please print this page to test the artworks.

This is an anaglyph 3D artwork. Wear your **red and cyan 3D glasses**.