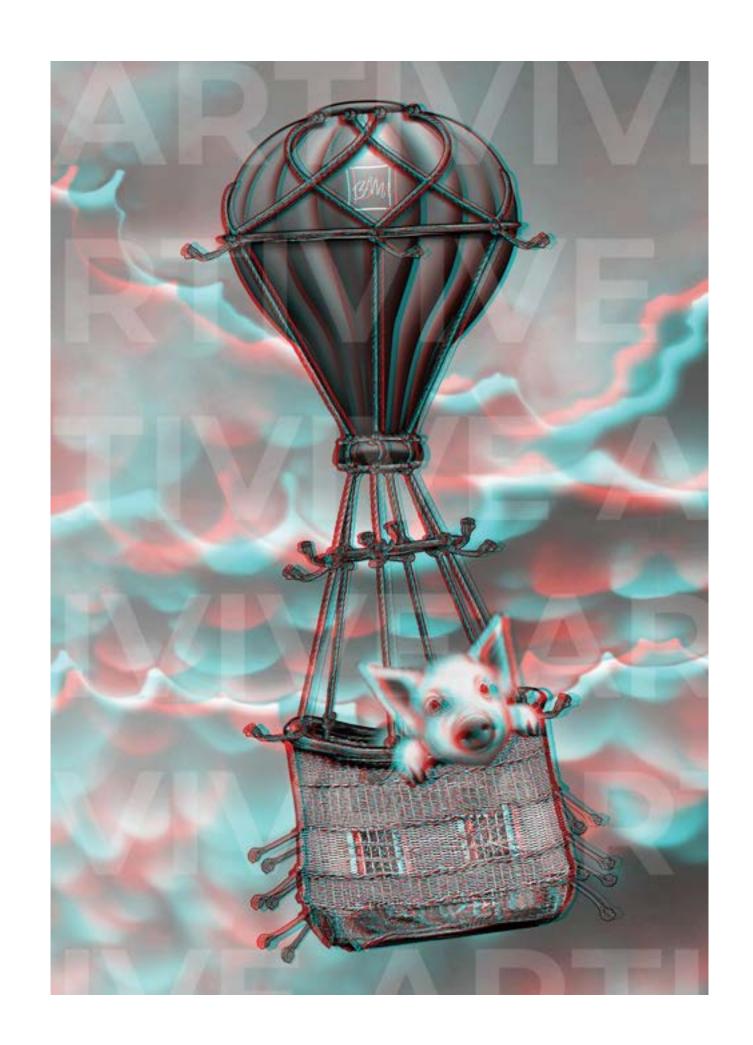

#### **Cloud Hopping**

Artivive Augmented Reality Anaglyph 3D Digital Print.

Size:

460x337mm including 20mm border

Please print this page to test the artworks.

This is an anaglyph 3D artwork. Wear your **red and cyan 3D glasses**.