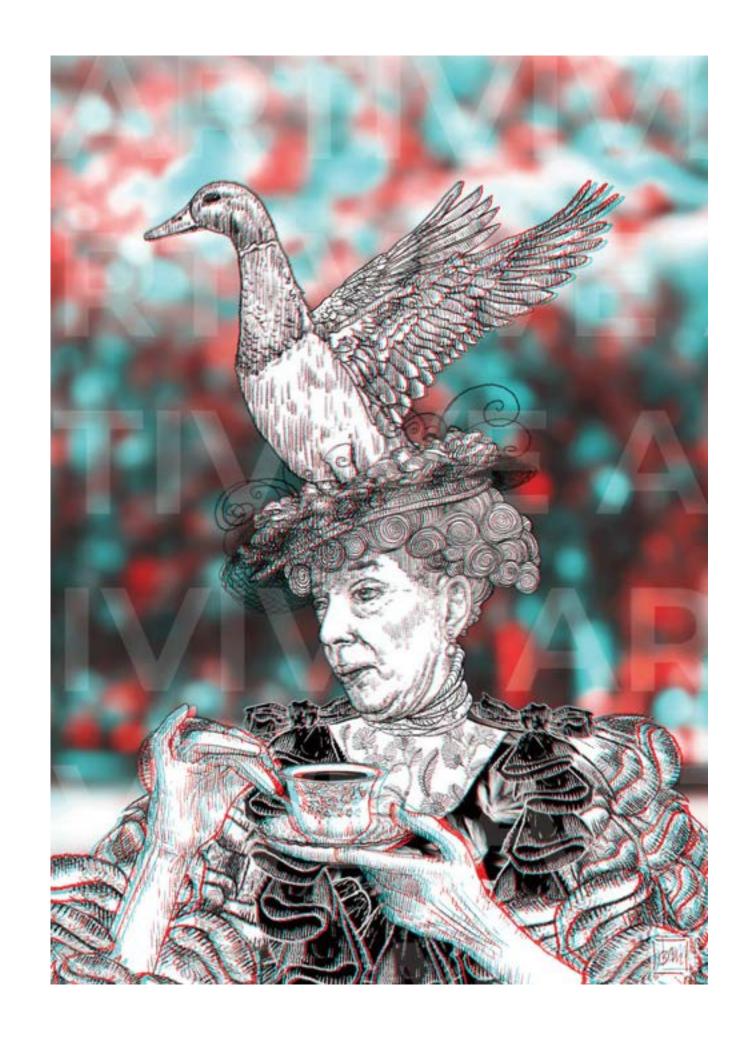

#### Hold on to your Cup of Tea

Artivive Augmented Reality Anaglyph 3D Digital Print.

Size:

337x460mm including 20mm border

Please print this page to test the artworks.

This is an anaglyph 3D artwork. Wear your **red** and cyan 3D art-