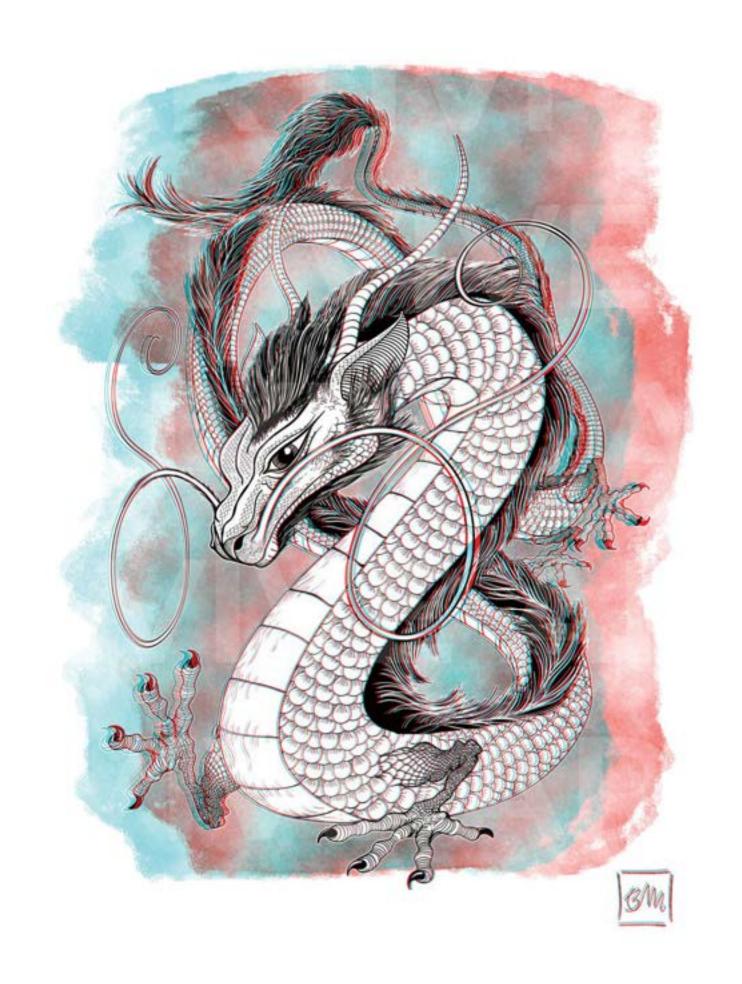

#### <u>Dragon</u>

Artivive Augmented Reality Anaglyph 3D Digital Print.

Size:

337x460mm including 20mm border

Please print this page to test the artworks.

This is an anaglyph 3D artwork. Wear your **red and cyan 3D glasses**.