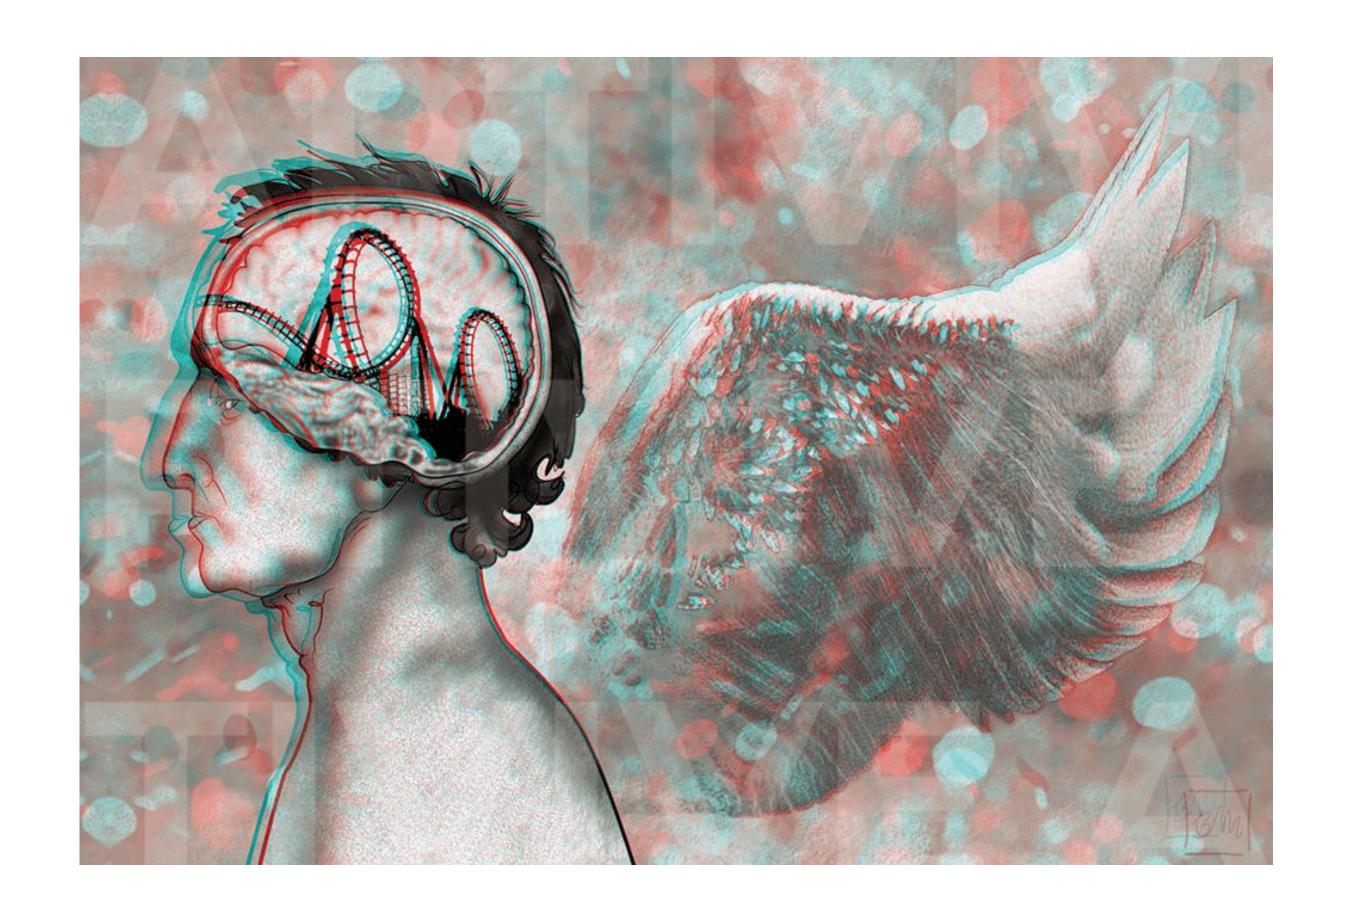

#### Roller Coaster

Artivive Augmented Reality Anaglyph 3D Digital Print.

Size:

460x324.5mm including 20mm border

Please print this page to test the artworks.

This is an anaglyph 3D artwork. Wear your **red** and cyan 3D art