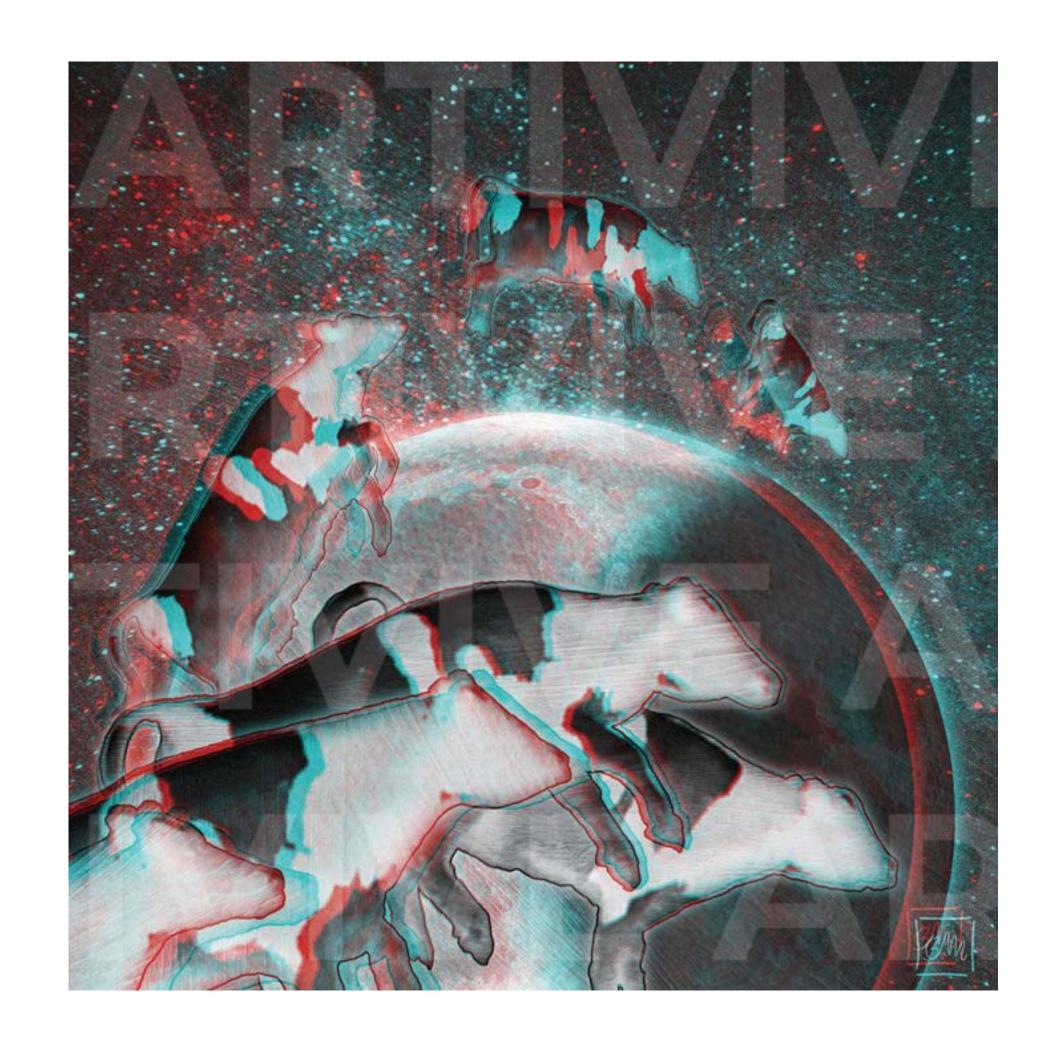

#### Flights of Fancy

A multimedia solo exhibition by South African artist, Benjamin Mitchley.

Experience this **anaglyph 3D augmented reality art exhibition** using the Artivive App while wearing **Red and Cyan anaglyph 3D glasses** to see the **3D effect**.

Each digital artwork and its connected augmented reality animation is rendered with an anaglyph 3D effect. Anaglyph 3D is the stereoscopic 3D effect achieved through encoding an image for each eye using filters of different chromatically opposite colours, typically Red and Cyan. When viewed through colour-coded anaglyph glasses, each of the two images reaches the eye it's intended for, revealing an integrated stereoscopic image.

The visual cortex of the brain fuses the images into the perception of a three-dimensional scene or composition.

Artworks: 31

Featured artist: Benjamin Mitchley