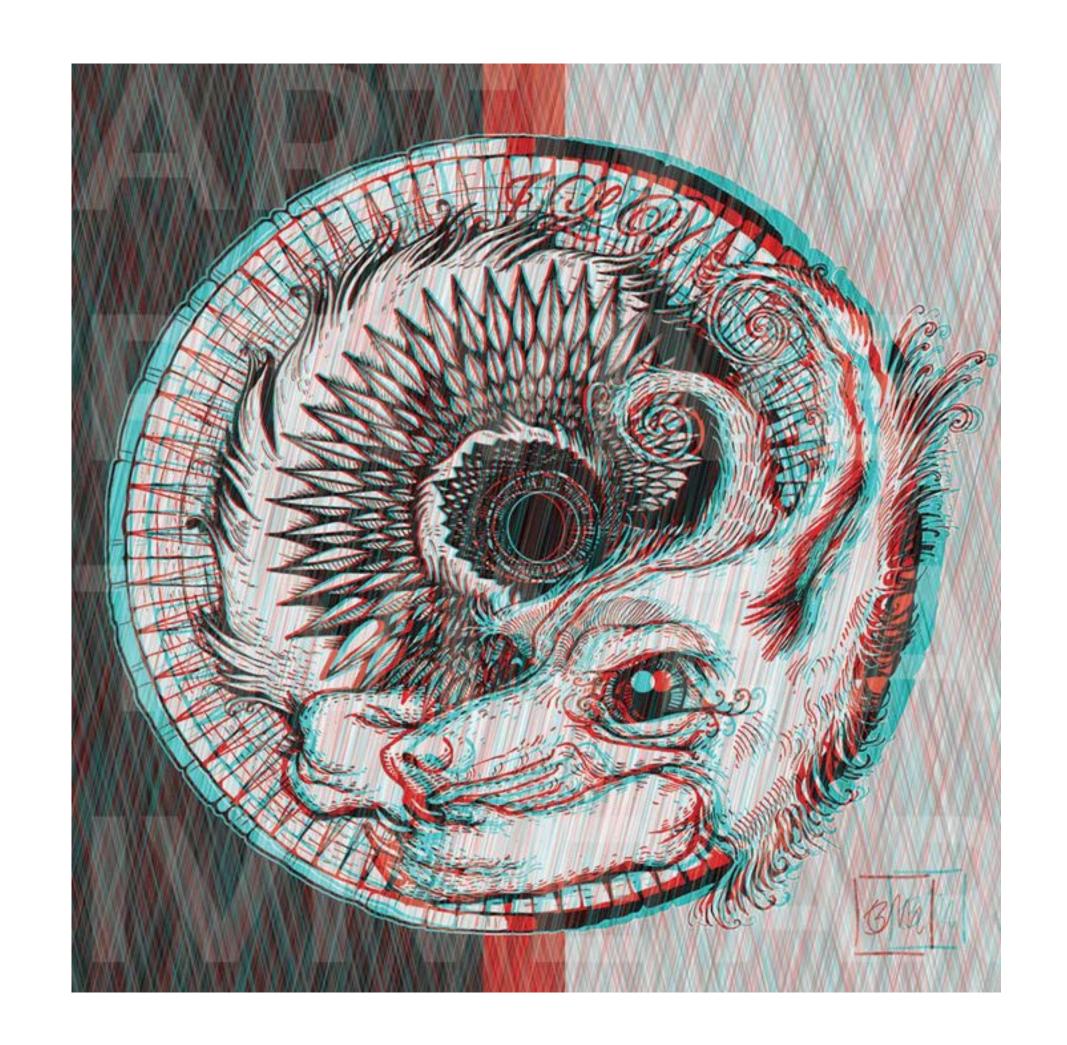

#### <u>Dragon</u>

Artivive Augmented Reality Anaglyph 3D Digital Print.

Size:

337x460mm including 20mm border

Please print this page to test the artworks.

This is an anaglyph 3D artwork. Wear your **red and cyan 3D glasses**.