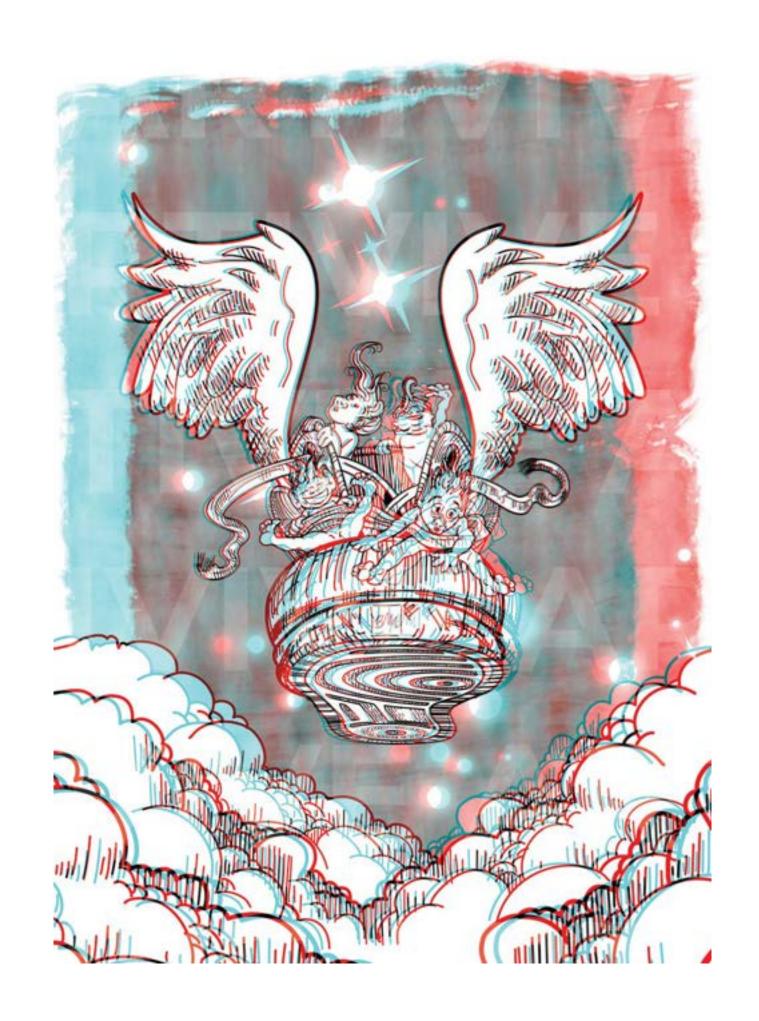

#### The Flight

Artivive Augmented Reality Anaglyph 3D Digital Print.

Size:

460x337mm including 20mm border

Please print this page to test the artworks.

This is an anaglyph 3D artwork. Wear your **red and cvan 3D alacce** 