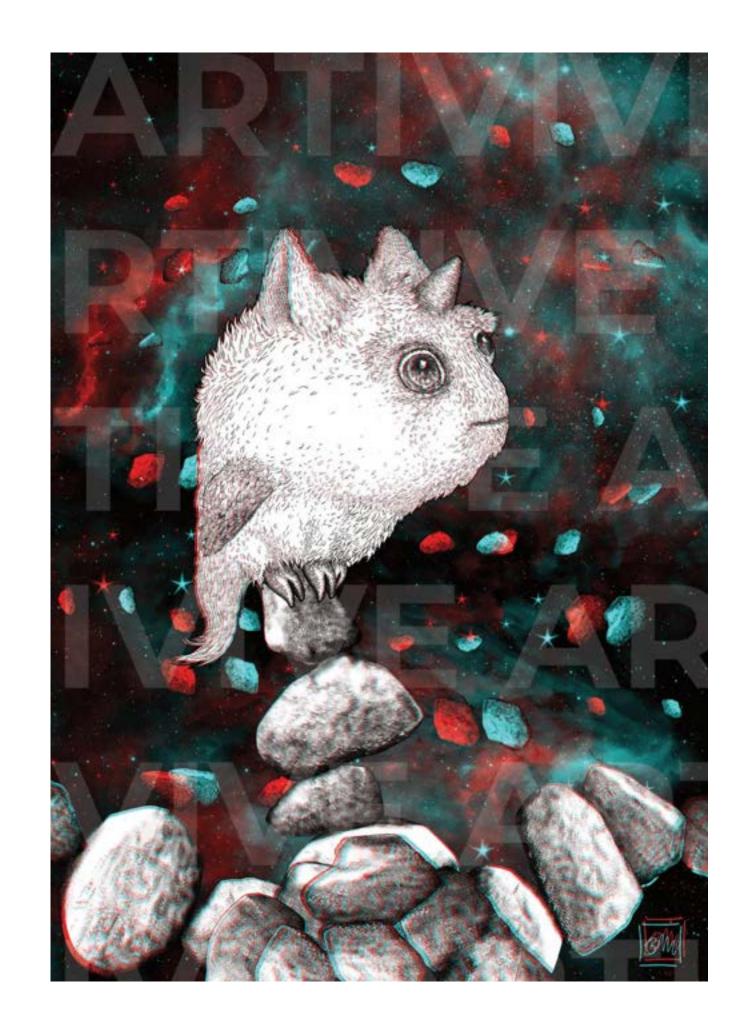

#### Chomp

Artivive Augmented Reality Anaglyph 3D Digital Print.

Size:

337x460mm including 20mm border

Please print this page to test the artworks.

This is an anaglyph 3D artwork. Wear your **red and cyan 3D glasses**.