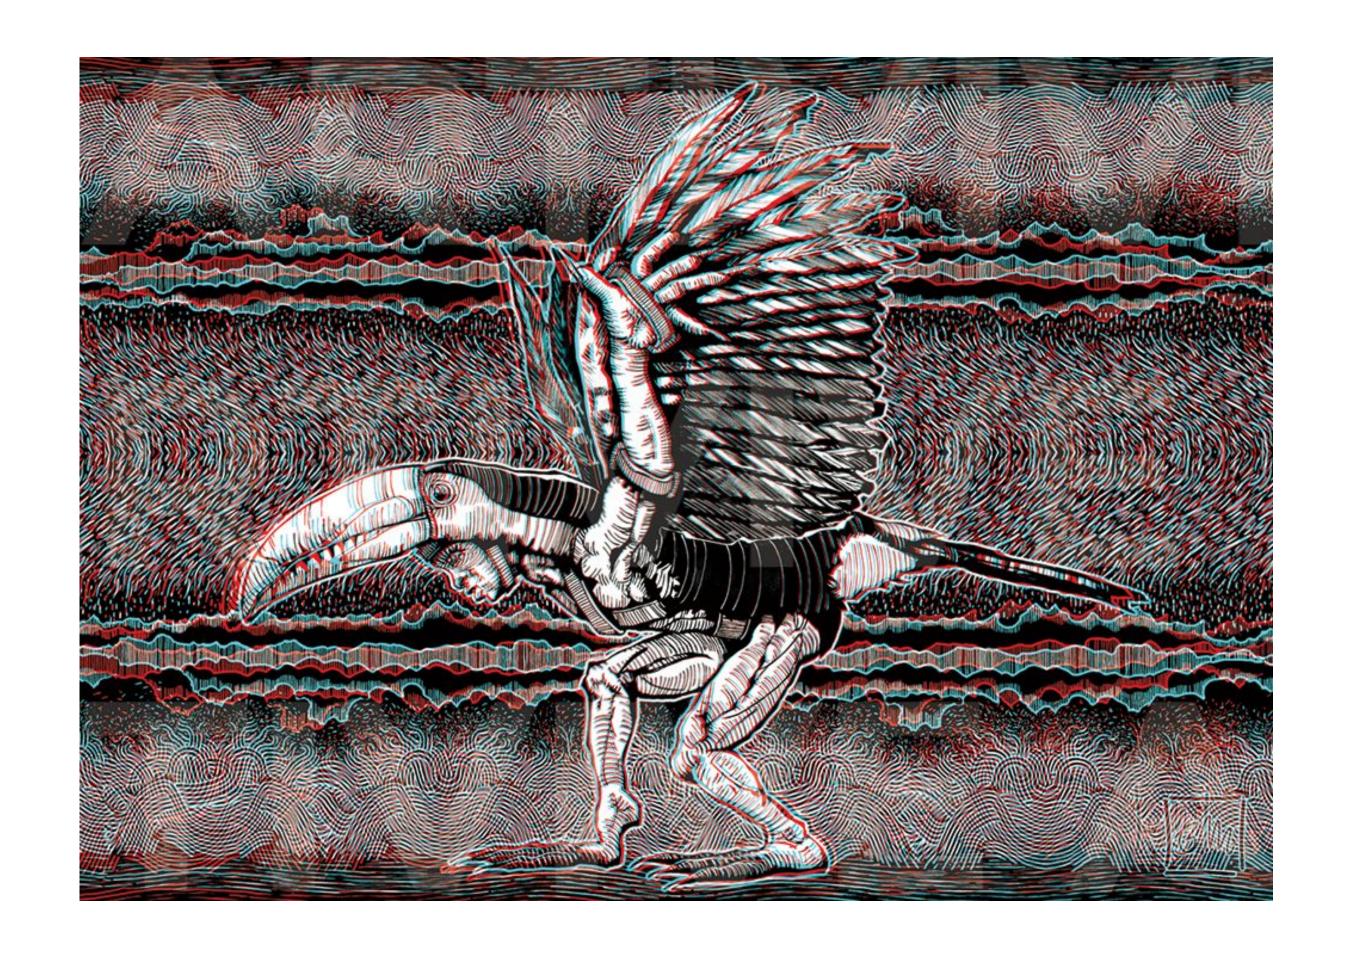

#### Toucan-Man

Artivive Augmented Reality Anaglyph 3D Digital Print.

Size:

460x337mm including 20mm border

Please print this page to test the artworks.

This is an anaglyph 3D artwork. Wear your **red** and over 3D artwork.