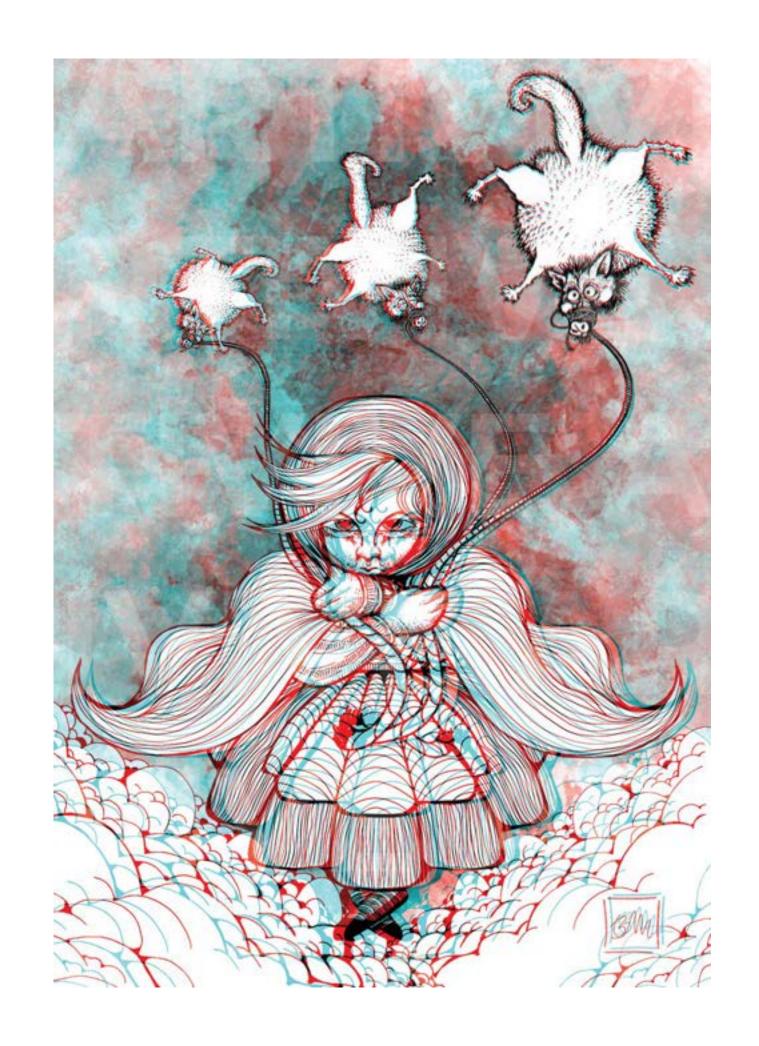

#### Raining Cats and Dogs

Artivive Augmented Reality Anaglyph 3D Digital Print.

Size:

337x460mm including 20mm border

Please print this page to test the artworks.

This is an anaglyph 3D artwork. Wear your **red** and over 7D art