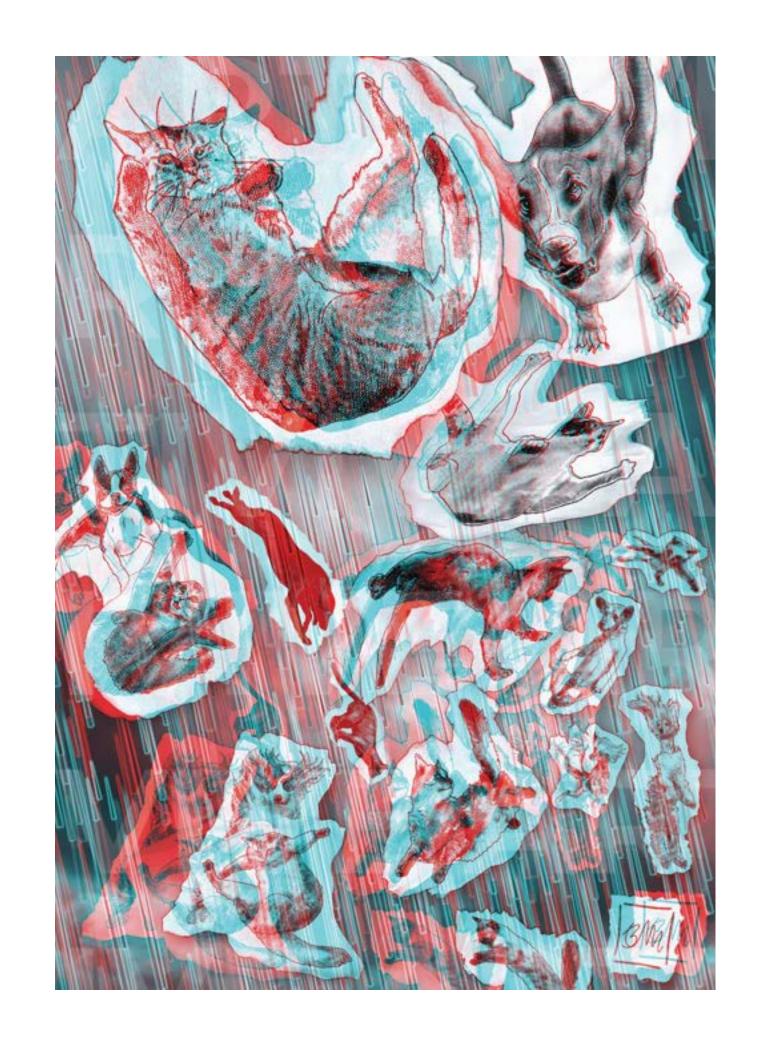

#### Raining Cats and Dogs

Artivive Augmented Reality Anaglyph 3D Digital Print.

Size:

337x460mm including 20mm border

Please print this page to test the artworks.

This is an anaglyph 3D artwork. Wear your **red** and over 7D art