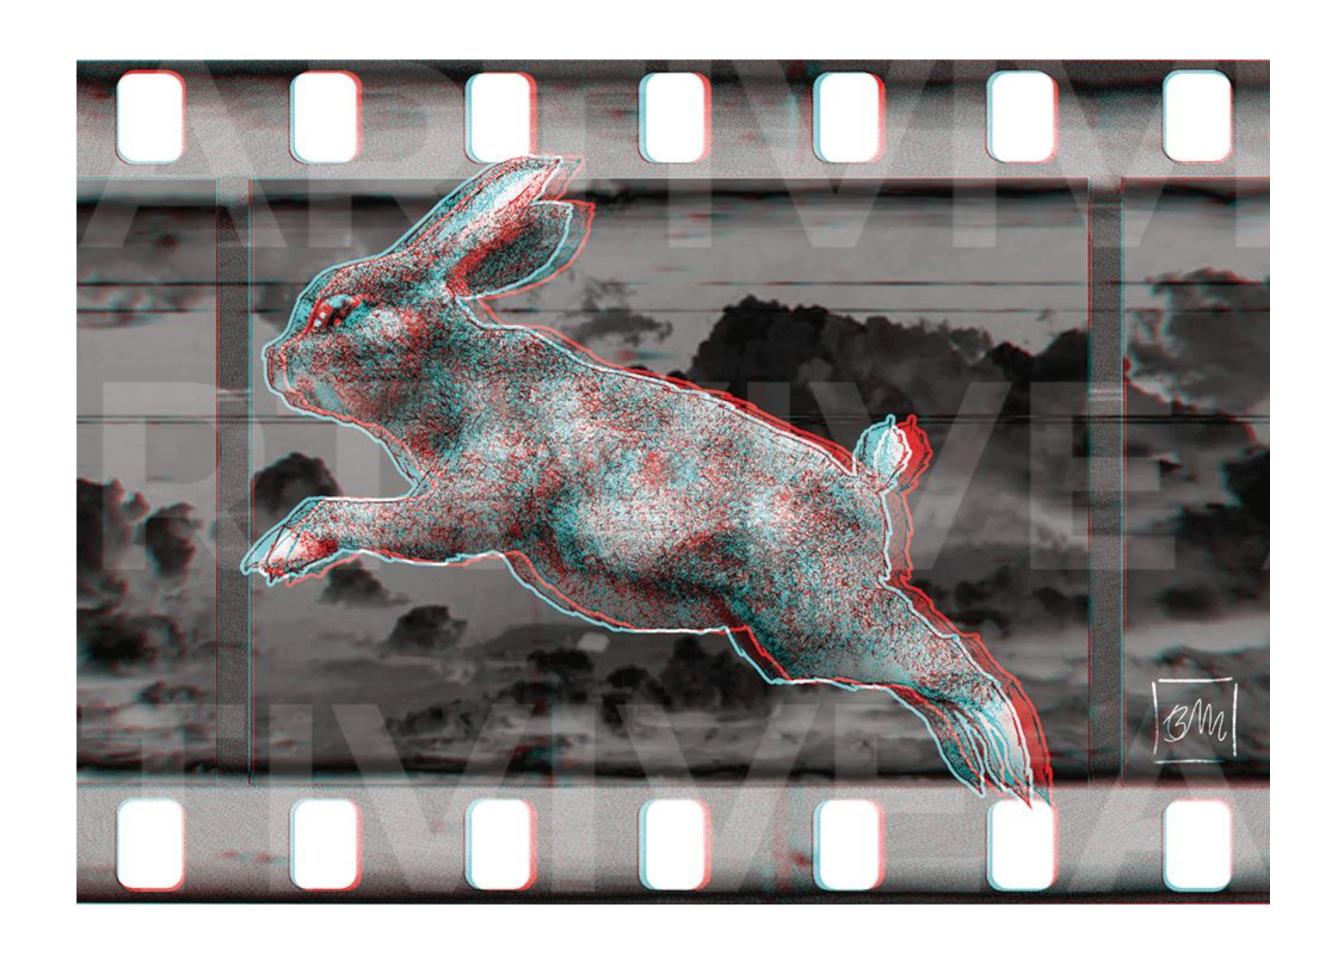

#### Vitruvian Winged Rabbit

Artivive Augmented Reality Anaglyph 3D Digital Print.

Size:

460x460mm including 20mm border

Please print this page to test the artworks.

This is an anaglyph 3D artwork. Wear your **red and cyan 3D glasses**.