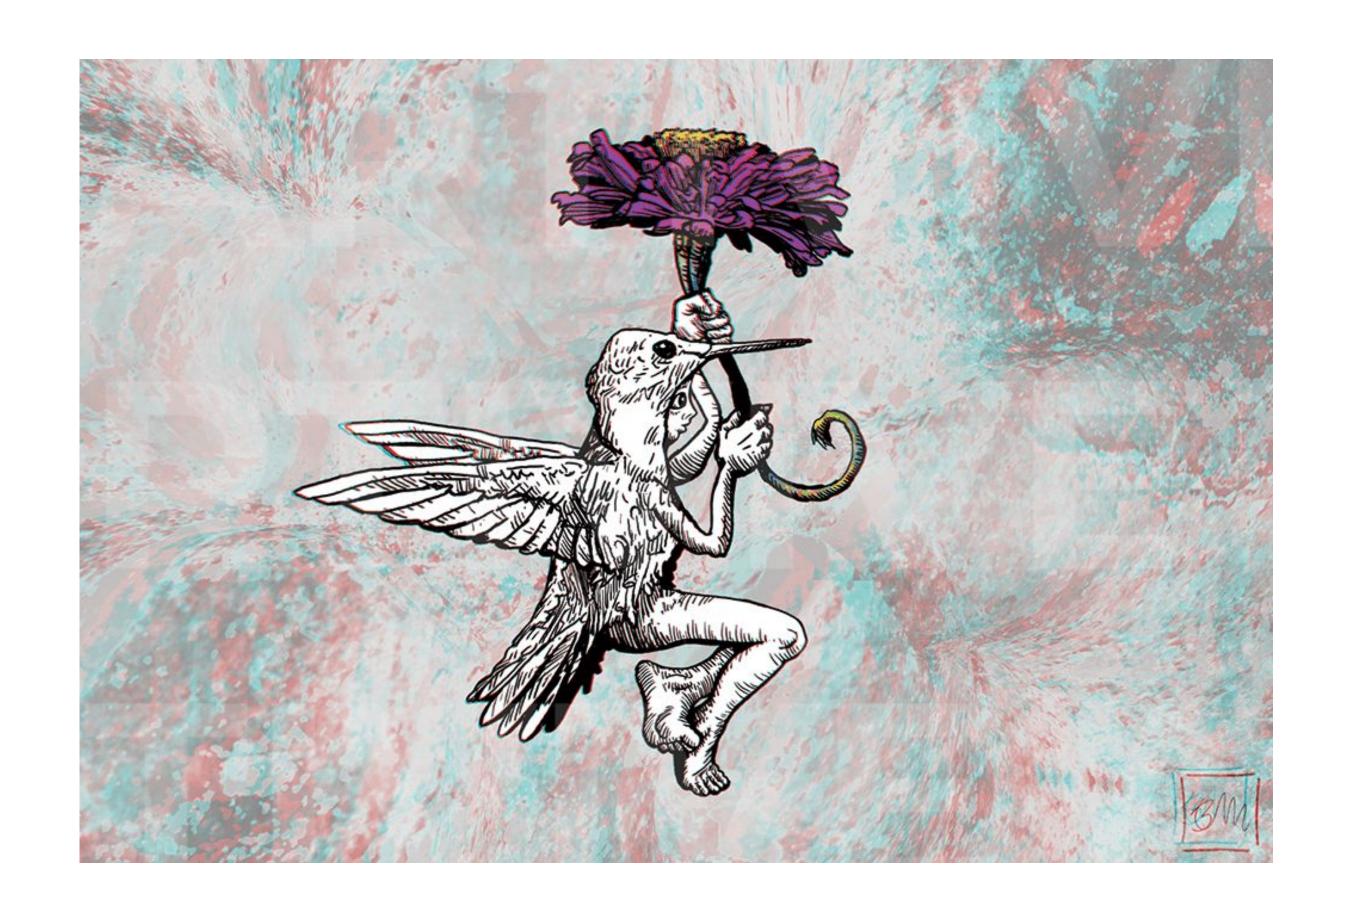

#### Flower Sprite

Artivive Augmented Reality Anaglyph 3D Digital Print.

Size:

320x460mm including 20mm border

Please print this page to test the artworks.

This is an anaglyph 3D artwork. Wear your **red and cyan 3D glasses**.