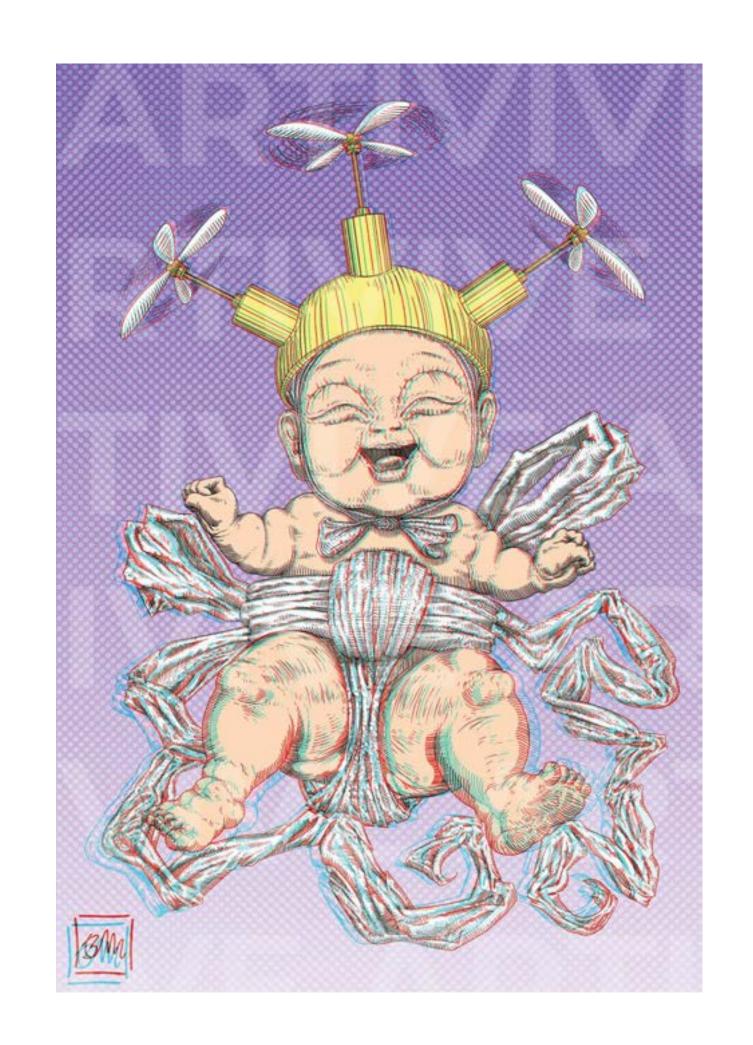

#### Fly Baby

Artivive Augmented Reality Anaglyph 3D Digital Print.

Size:

332x460mm including 20mm border

Please print this page to test the artworks.

This is an anaglyph 3D artwork. Wear your **red and cyan 3D glasses**.