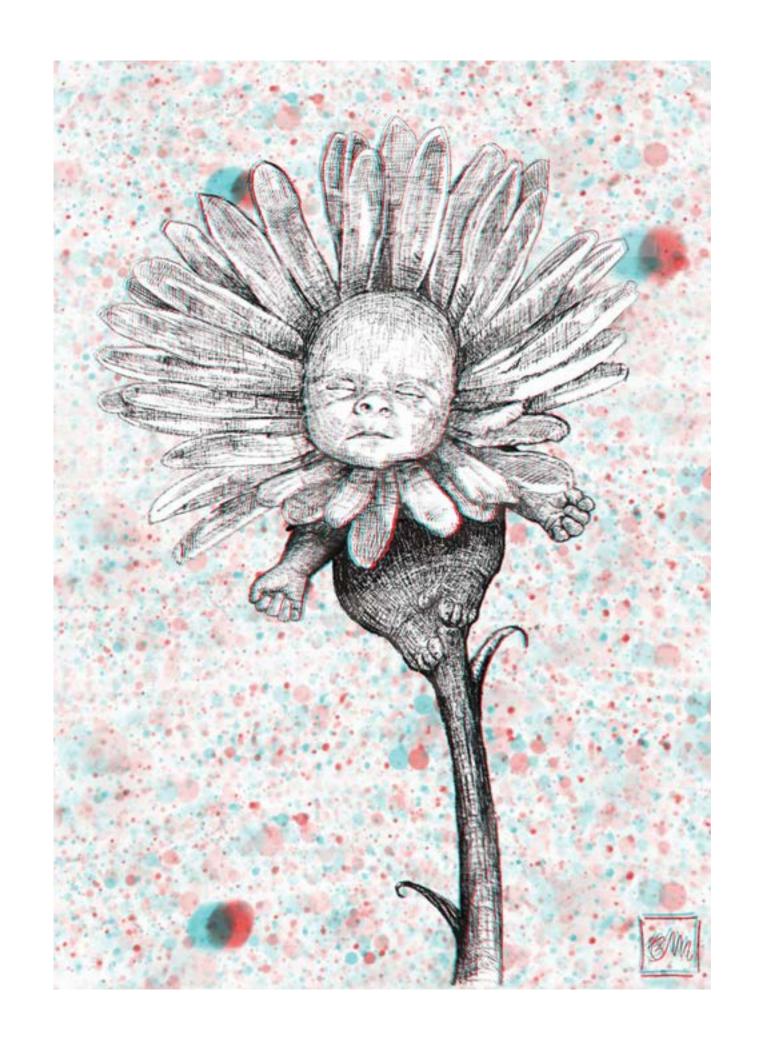

#### **Driving Daisy**

Artivive Augmented Reality Anaglyph 3D Digital Print.

Size:

337x460mm including 20mm border

Please print this page to test the artworks.

This is an anaglyph 3D artwork. Wear your **red and cvan 3D al** 