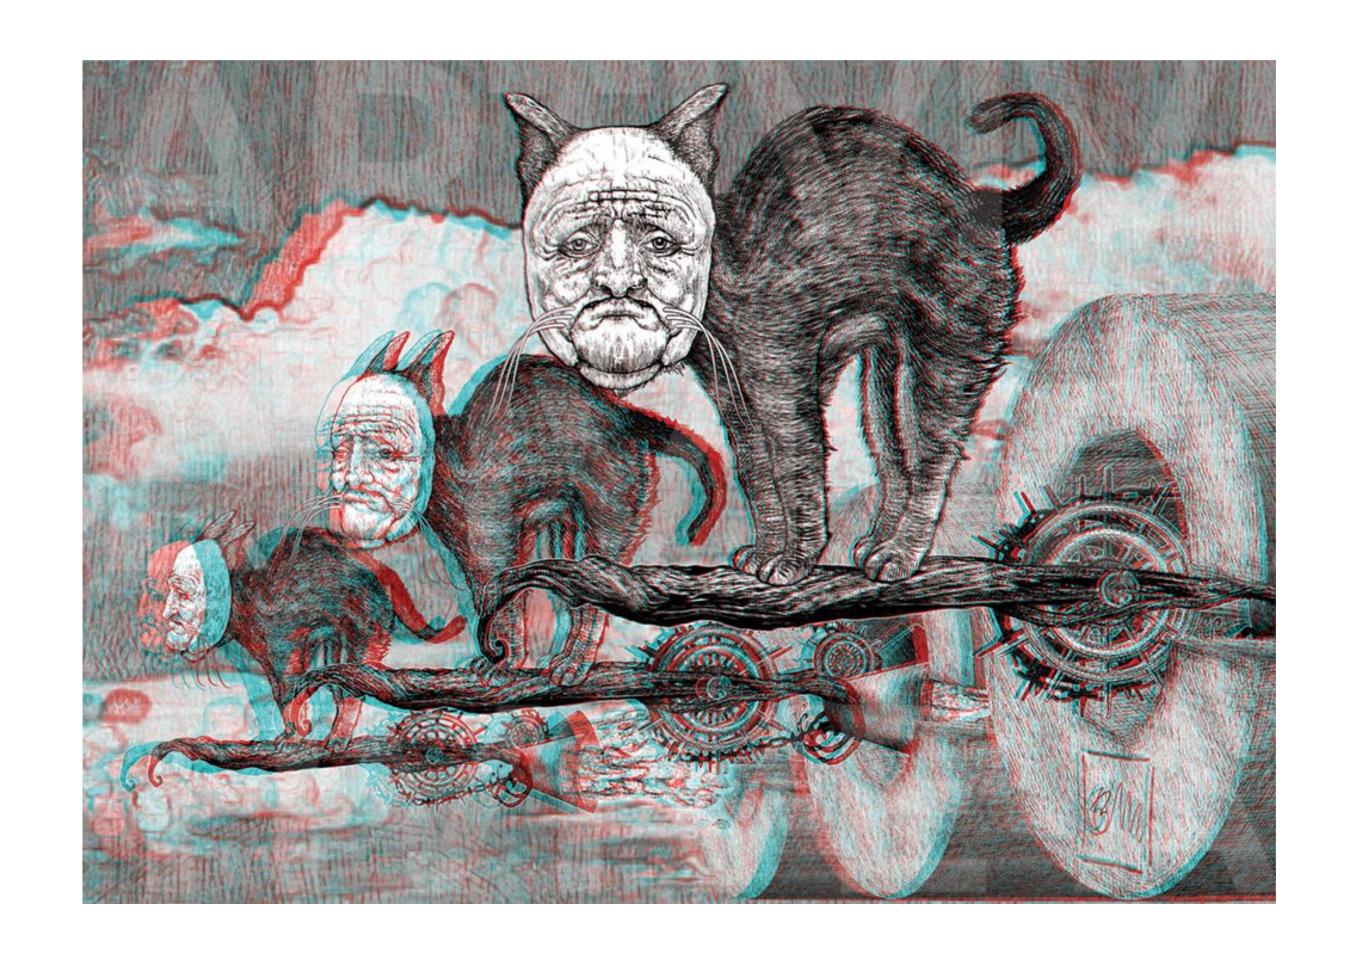

#### da Vinci's Cat

Artivive Augmented Reality Anaglyph 3D Digital Print.

Size:

460x337mm including 20mm border

Please print this page to test the artworks.

This is an anaglyph 3D artwork. Wear your **red and cyan 3D glasses**.