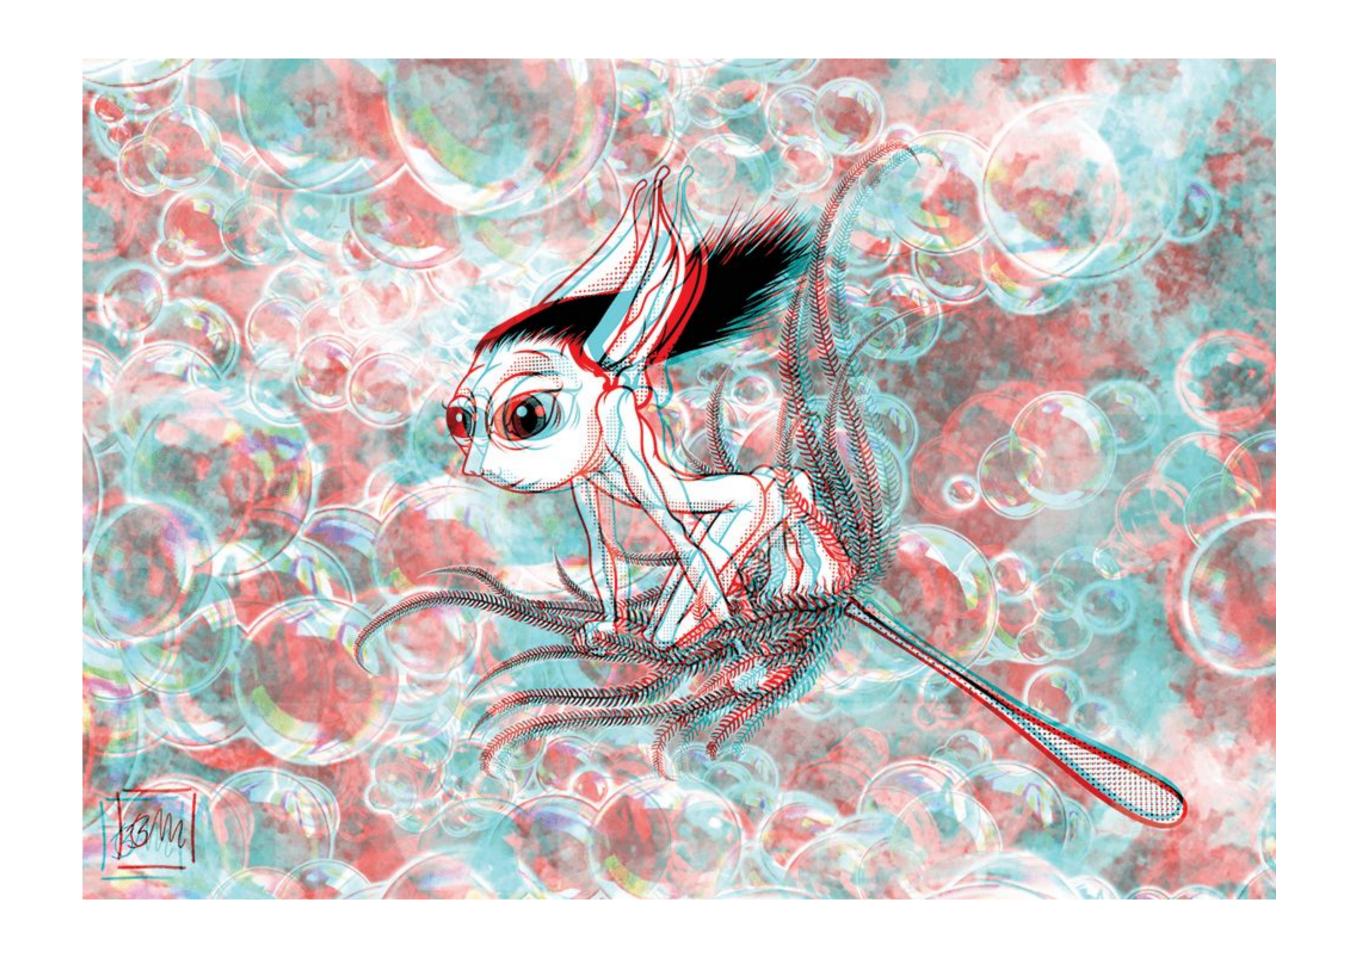

#### Delicate Flight

Artivive Augmented Reality Anaglyph 3D Digital Print.

Size:

460x337mm including 20mm border

Please print this page to test the artworks.

This is an anaglyph 3D artwork. Wear your **red and cyan 3D glasses**.

#### Flower Sprite

Artivive Augmented Reality Anaglyph 3D Digital Print.

Size:

320x460mm including 20mm border

Please print this page to test the artworks.

This is an anaglyph 3D artwork. Wear your **red and cyan 3D glasses**.