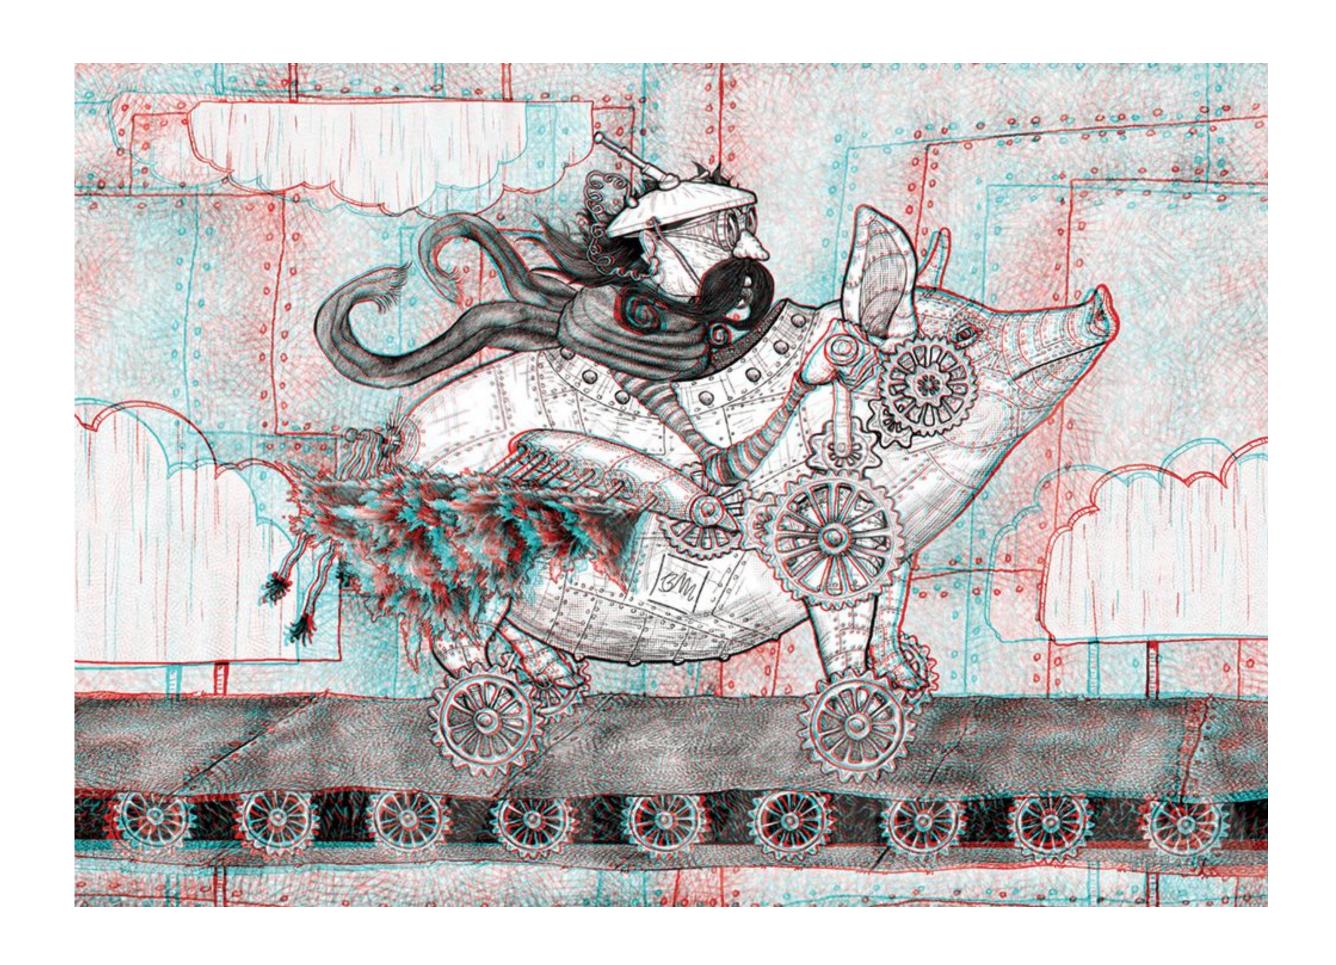

#### **Electric Grunter**

Artivive Augmented Reality Anaglyph 3D Digital Print.

Size:

460x337mm including 20mm border

Please print this page to test the artworks.

This is an anaglyph 3D artwork. Wear your **red and** over **7D** 