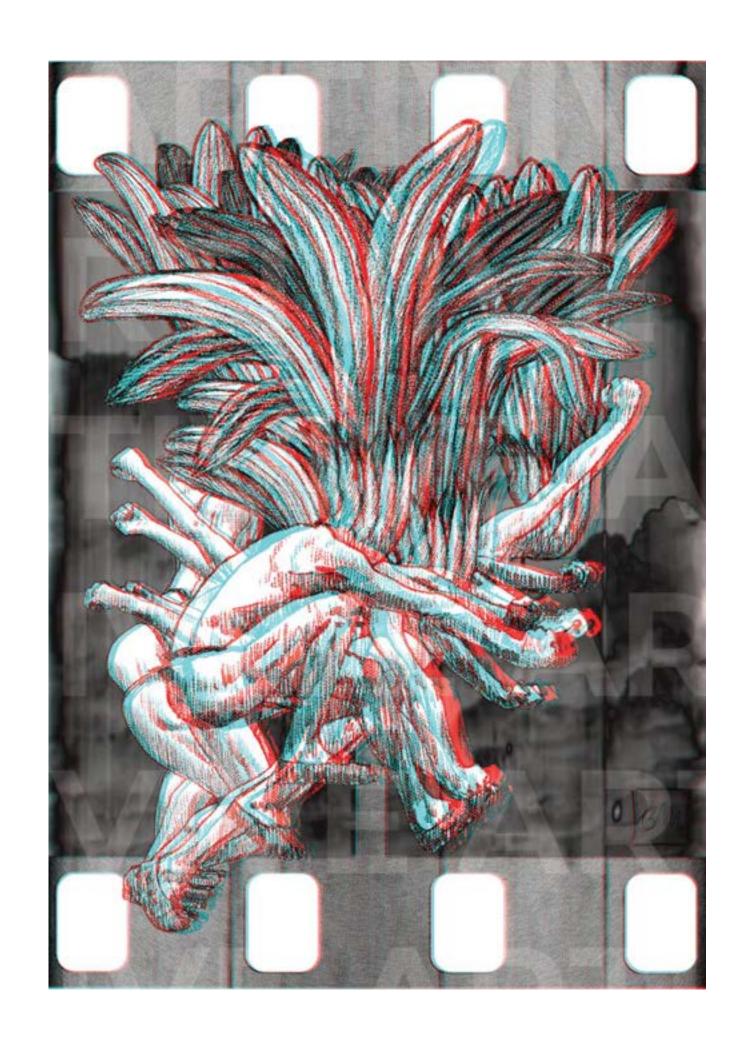

#### Vitruvian Winged Rabbit

Artivive Augmented Reality Anaglyph 3D Digital Print.

Size:

460x460mm including 20mm border

Please print this page to test the artworks.

This is an anaglyph 3D artwork. Wear your **red and cyan 3D glasses**.