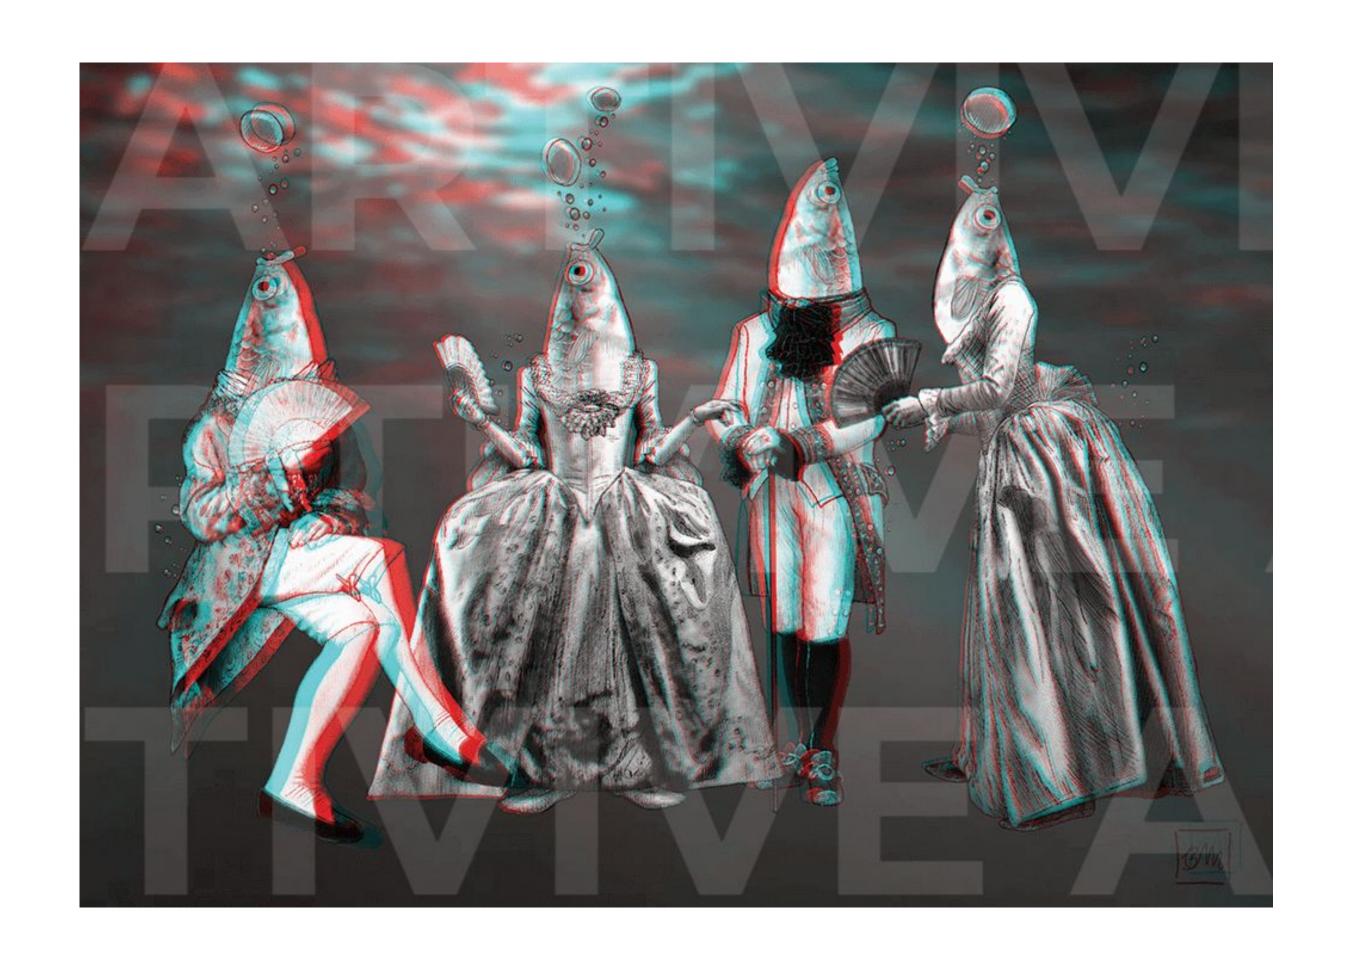

#### Elizabethan Guppies

Artivive Augmented Reality Anaglyph 3D Digital Print.

Size:

460x337mm including 20mm border

Please print this page to test the artworks.

This is an anaglyph 3D artwork. Wear your **red and cyan 3D glasses**.