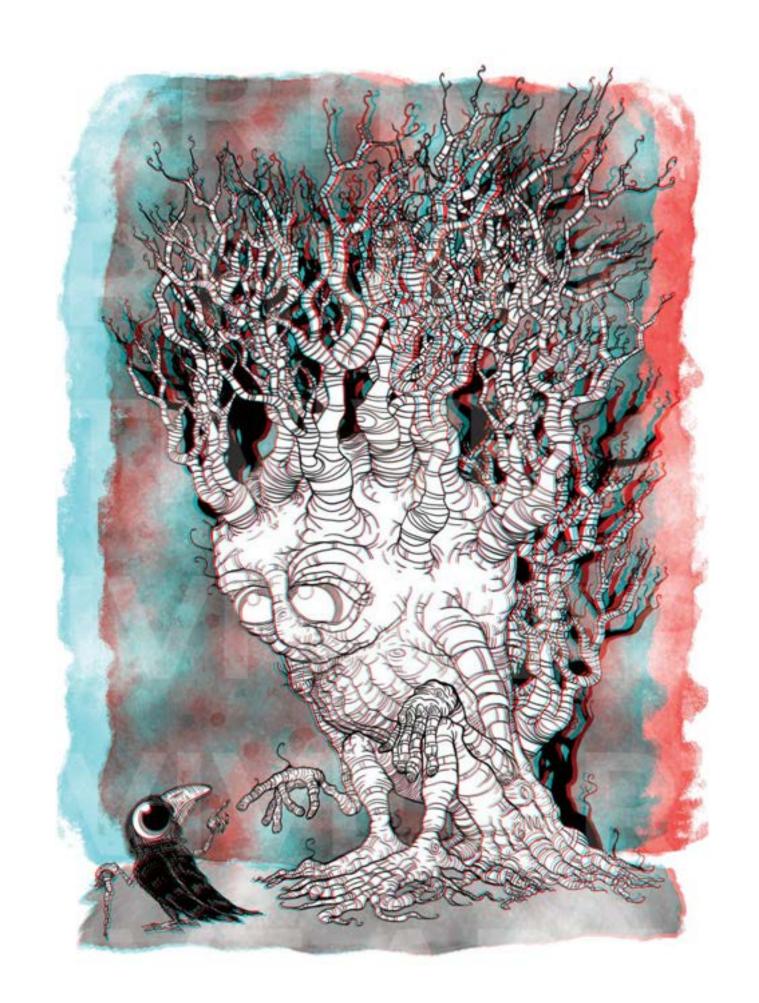

#### <u>Overgrown</u>

Artivive Augmented Reality Anaglyph 3D Digital Print.

Size:

337x460mm including 20mm border

Please print this page to test the artworks.

This is an anaglyph 3D artwork. Wear your **red and cyan 3D glasses**.