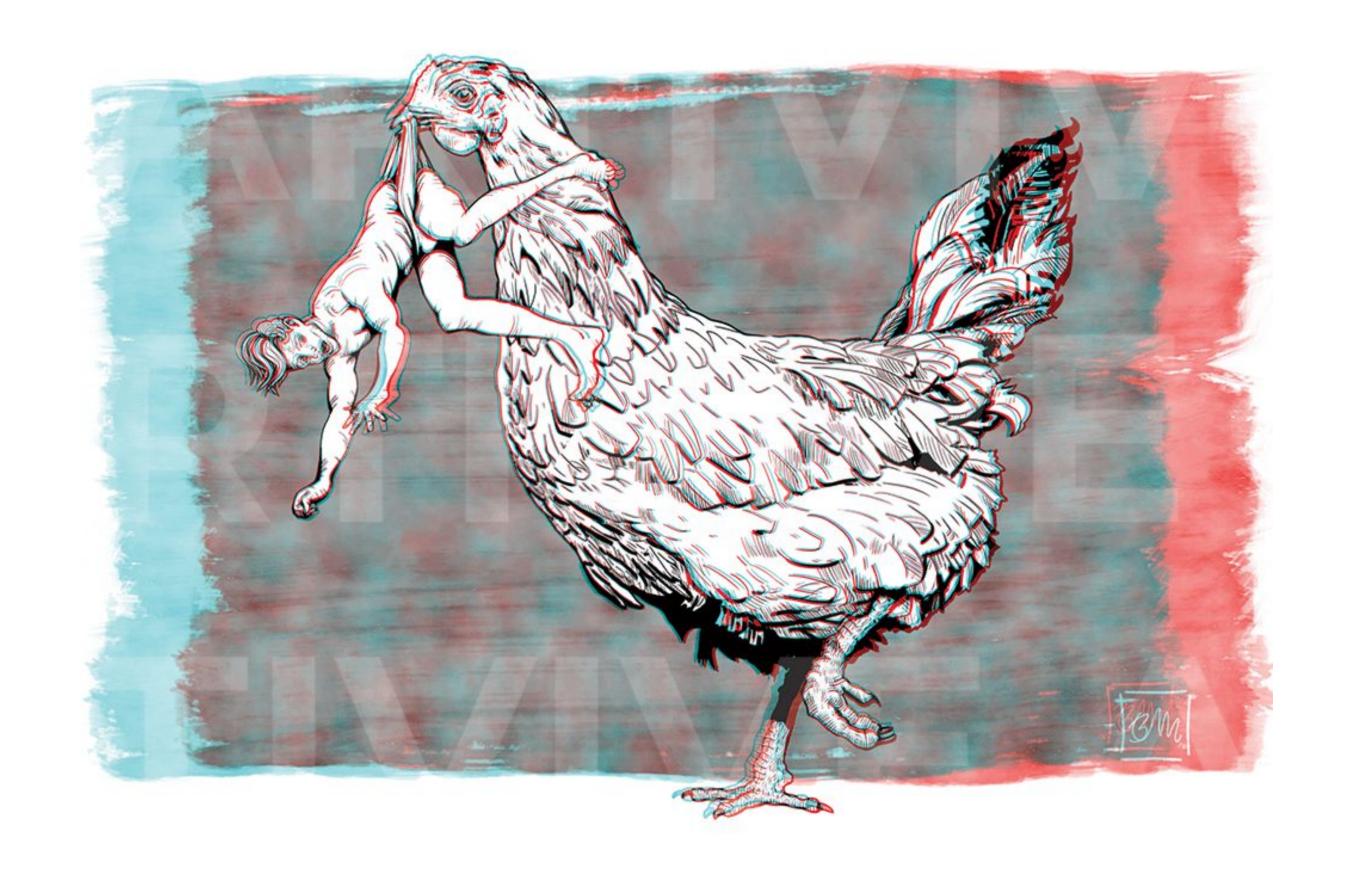

Each digital artwork and its connected augmented reality animation is rendered with an anaglyph 3D effect. Anaglyph 3D is the stereoscopic 3D effect achieved through encoding an image for each eye using filters of different chromatically opposite colours, typically Red and Cyan. When viewed through colour-coded anaglyph glasses, each of the two images reaches the eye it's intended for, revealing an integrated stereoscopic image.

The visual cortex of the brain fuses the images into the perception of a three-dimensional scene or composition.

Artworks: 31

Featured artist: Benjamin Mitchley