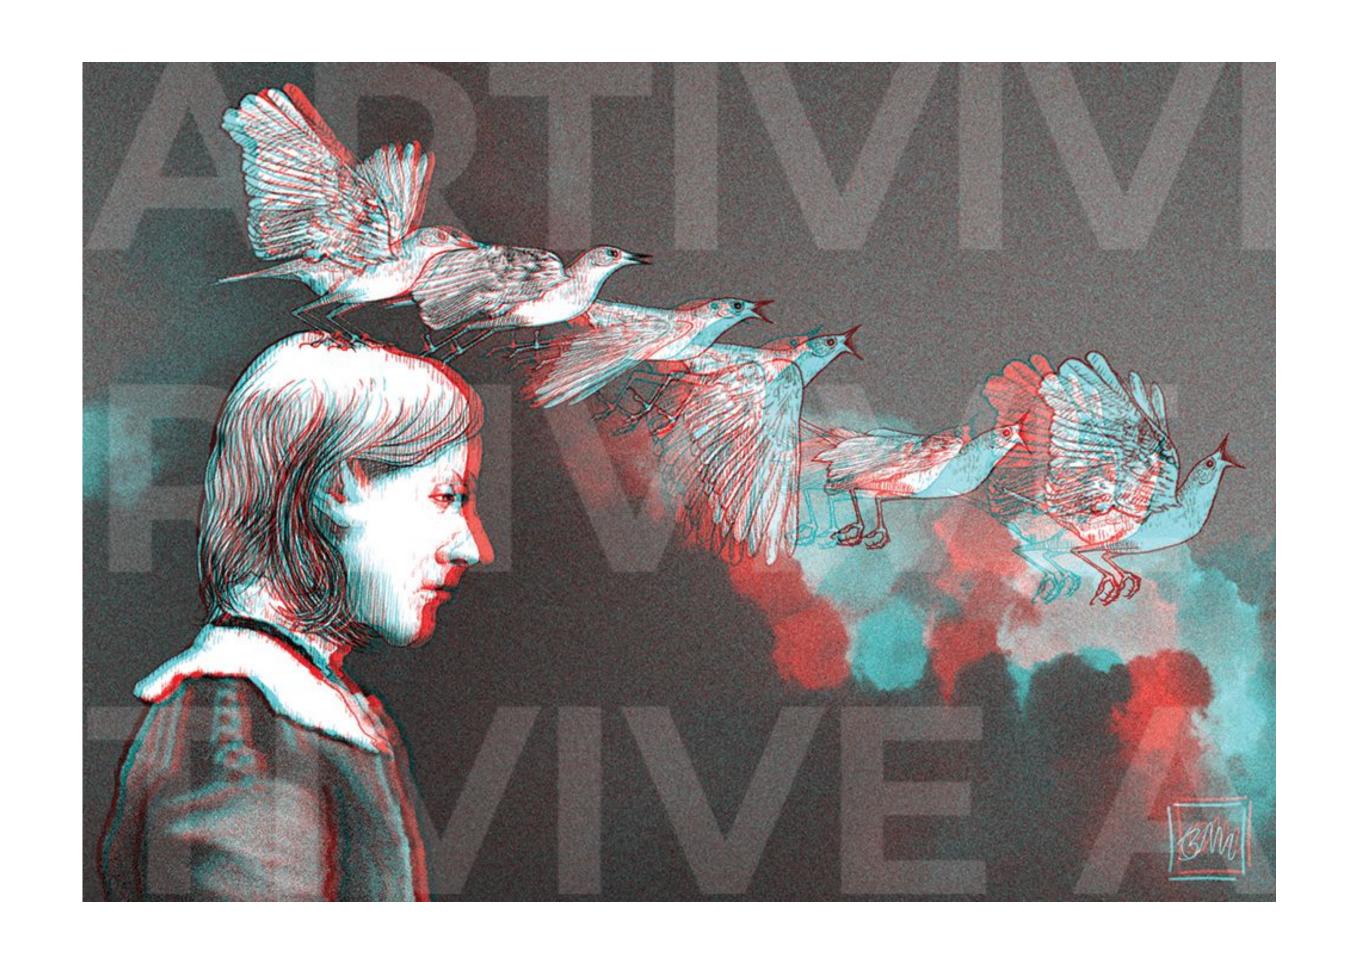

#### **Migrate**

Artivive Augmented Reality Anaglyph 3D Digital Print.

Size:

320x460mm including 20mm border

Please print this page to test the artworks.

This is an anaglyph 3D artwork. Wear your **red and cyap 3D al** 