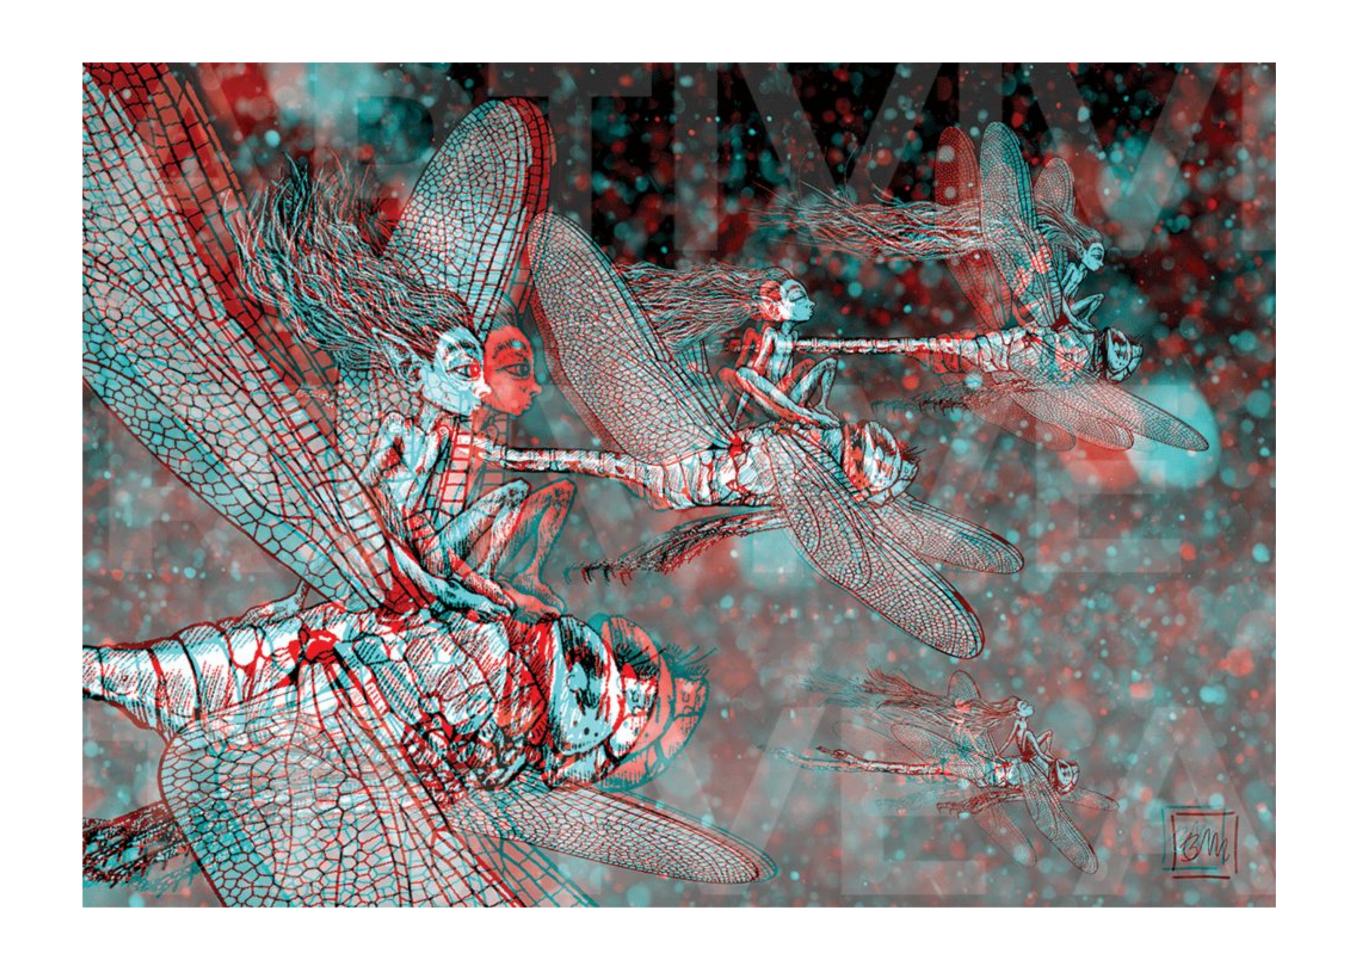

#### Delicate Flight

Artivive Augmented Reality Anaglyph 3D Digital Print.

Size:

460x337mm including 20mm border

Please print this page to test the artworks.

This is an anaglyph 3D artwork. Wear your **red and cyan 3D glasses**.