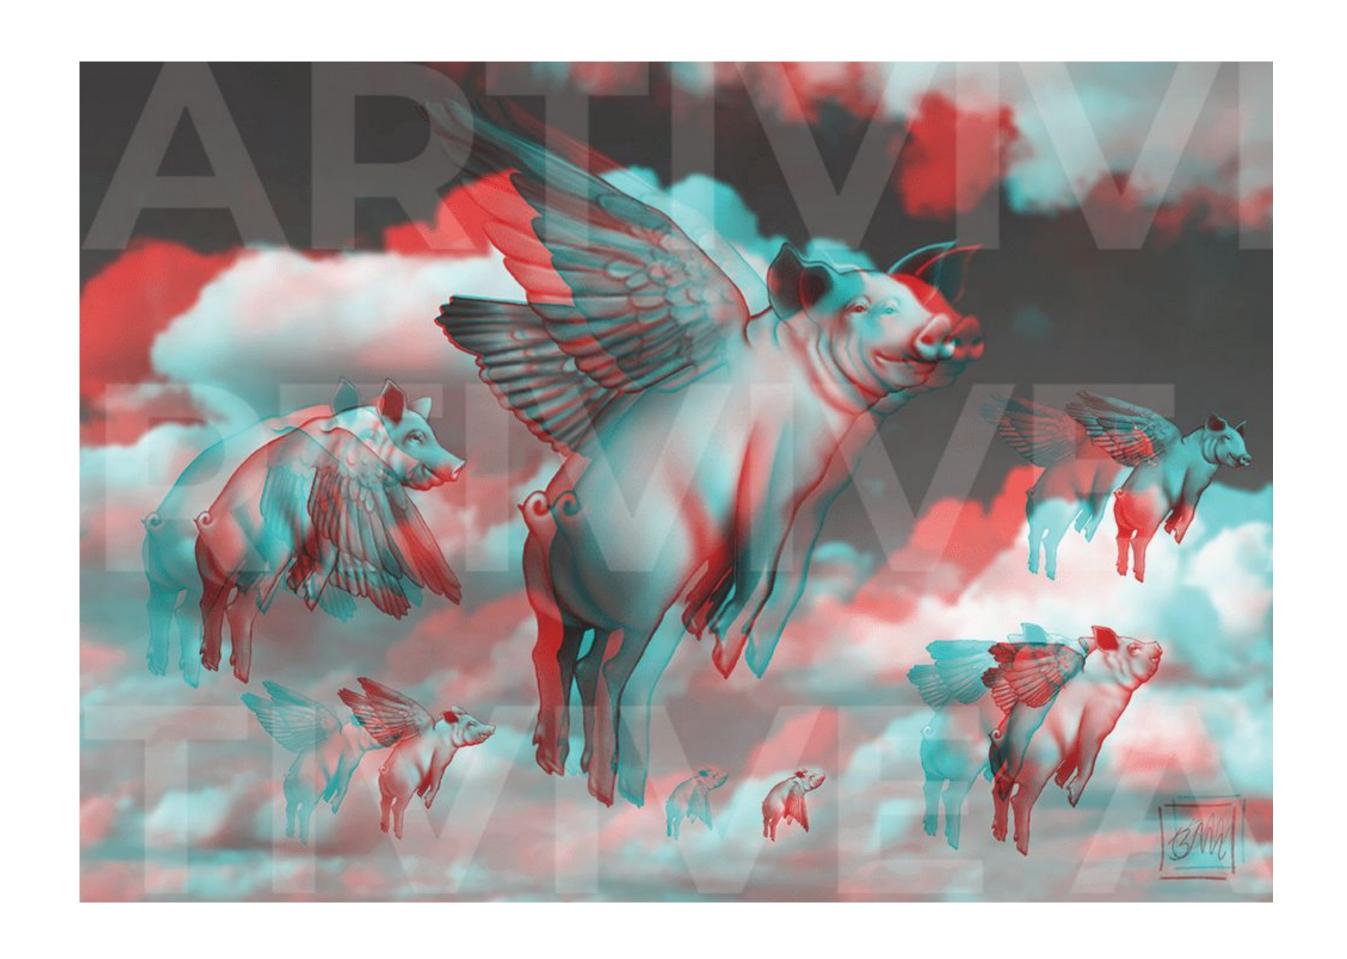

#### Delicate Flight

Artivive Augmented Reality Anaglyph 3D Digital Print.

Size:

460x337mm including 20mm border

Please print this page to test the artworks.

This is an anaglyph 3D artwork. Wear your **red and cyan 3D glasses**.

#### **Migrate**

Artivive Augmented Reality Anaglyph 3D Digital Print.

Size:

320x460mm including 20mm border

Please print this page to test the artworks.

This is an anaglyph 3D artwork. Wear your **red and cyap 3D al** 