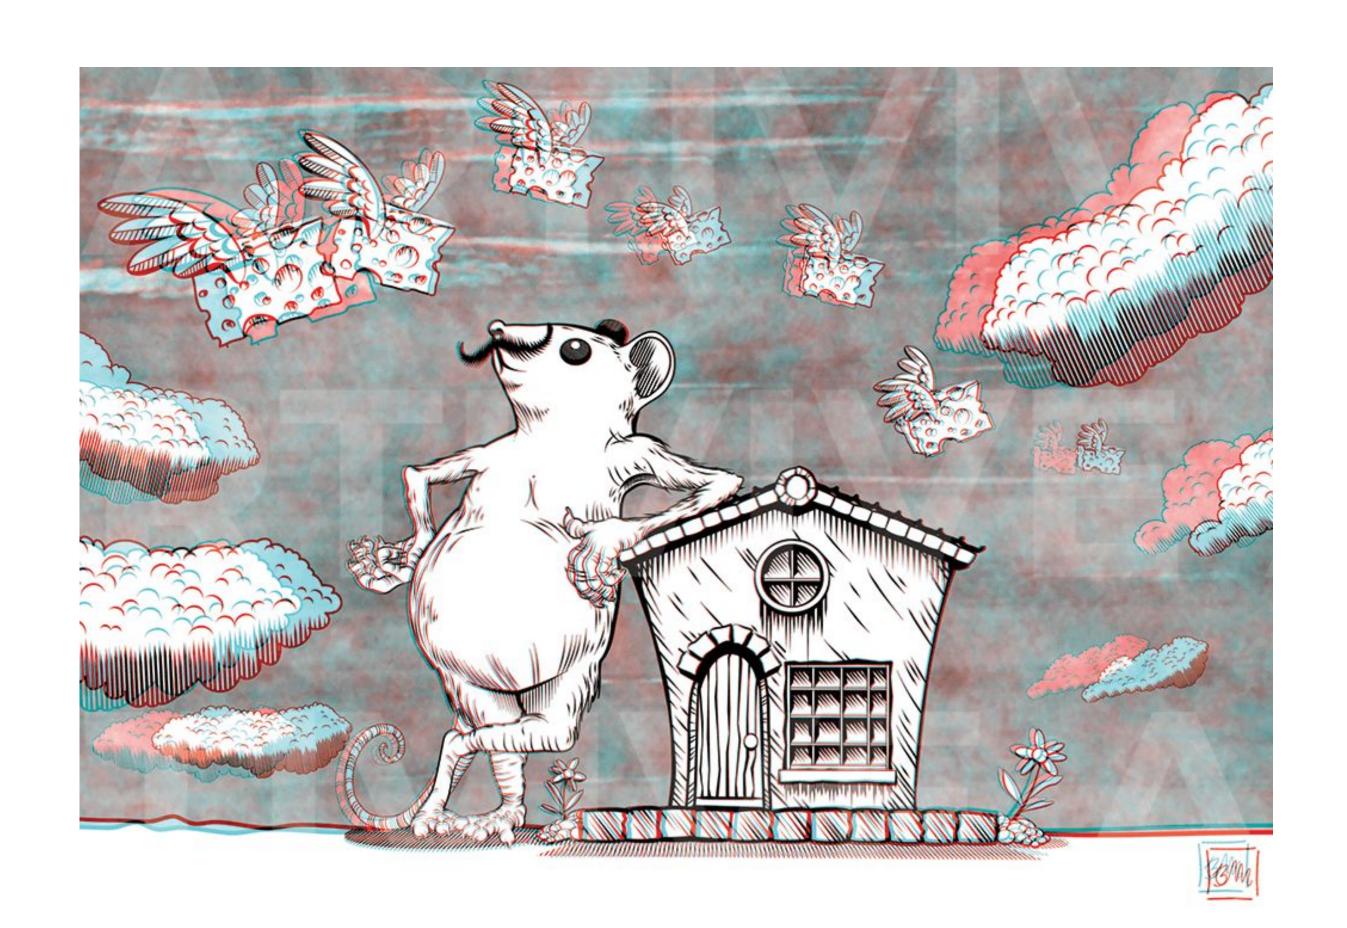

#### **Coming Home**

Artivive Augmented Reality Anaglyph 3D Digital Print.

Size:

337x460mm including 20mm border

Please print this page to test the artworks.

This is an anaglyph 3D artwork. Wear your **red and cyan 3D glasses**.