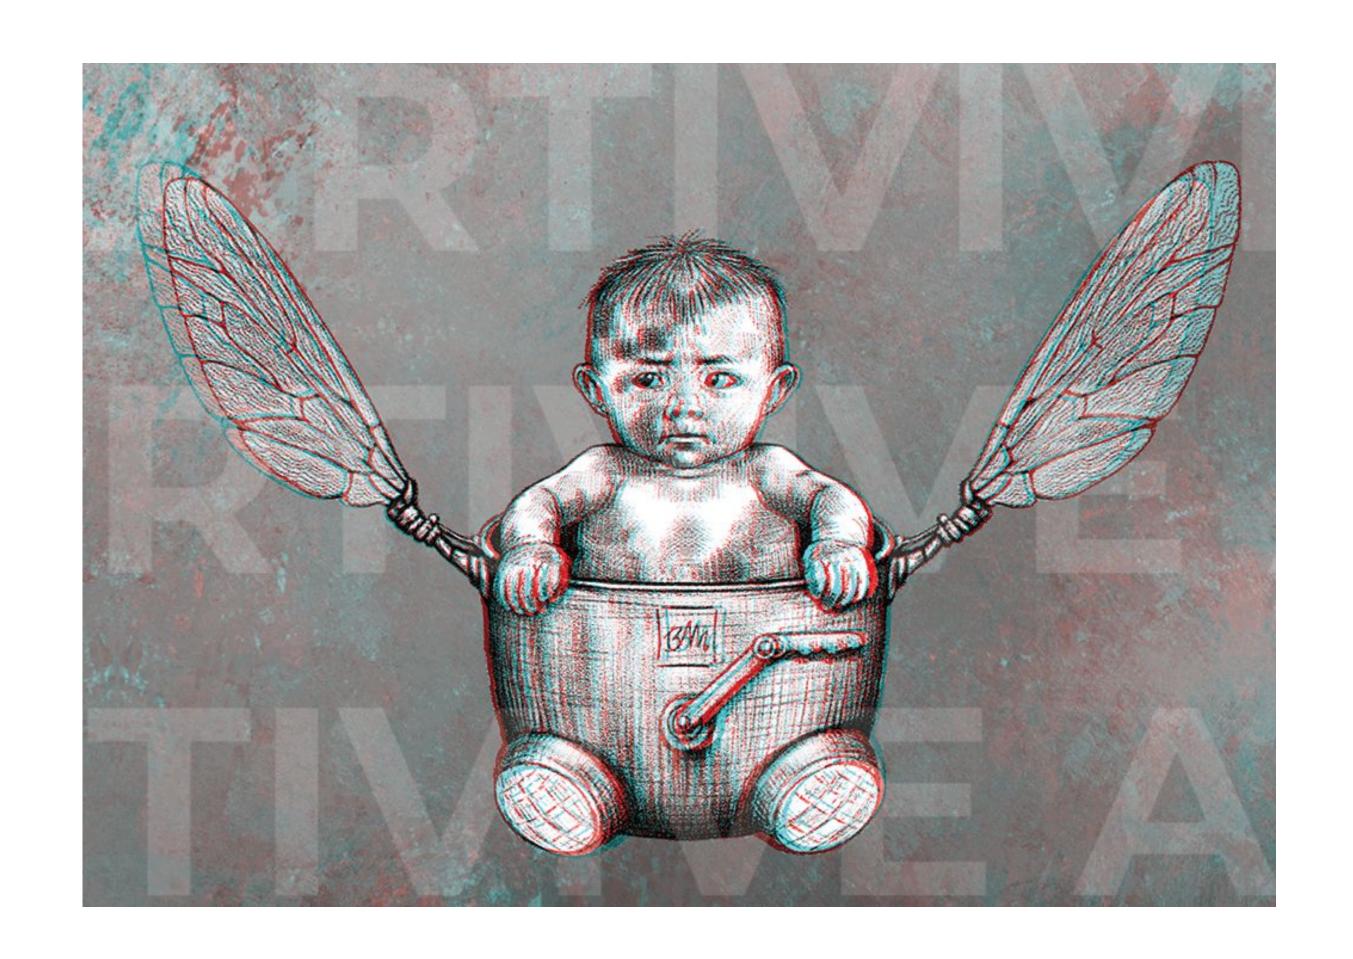

#### Fly Baby

Artivive Augmented Reality Anaglyph 3D Digital Print.

Size:

332x460mm including 20mm border

Please print this page to test the artworks.

This is an anaglyph 3D artwork. Wear your **red and cyan 3D glasses**.