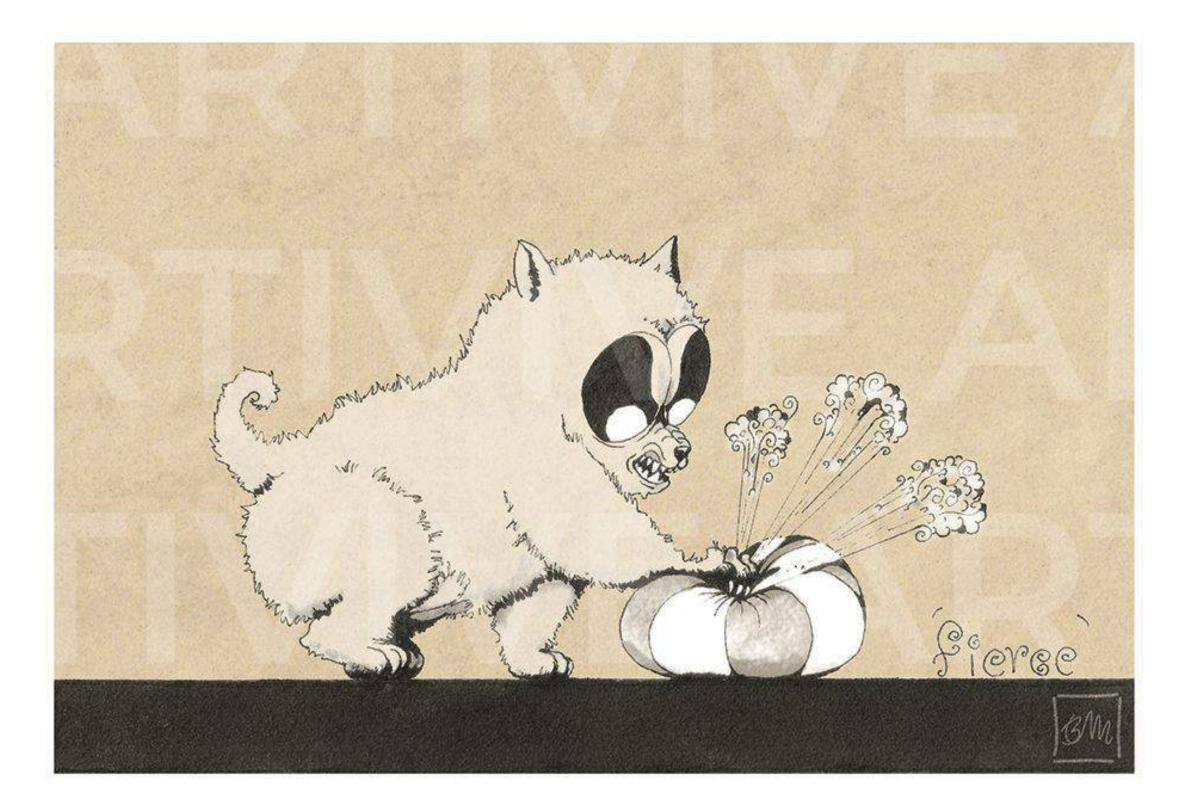

#### <u>Fierce</u>

Animated Artivive Augmented Reality Digitally Coloured Inktober Ink Illustration.

Size: A4 - 297mm X 210mm. A3 - 420mm X 297mm.

please print this page to test the artworks

Install the Artivive app and view the **artworks** through your smartphone