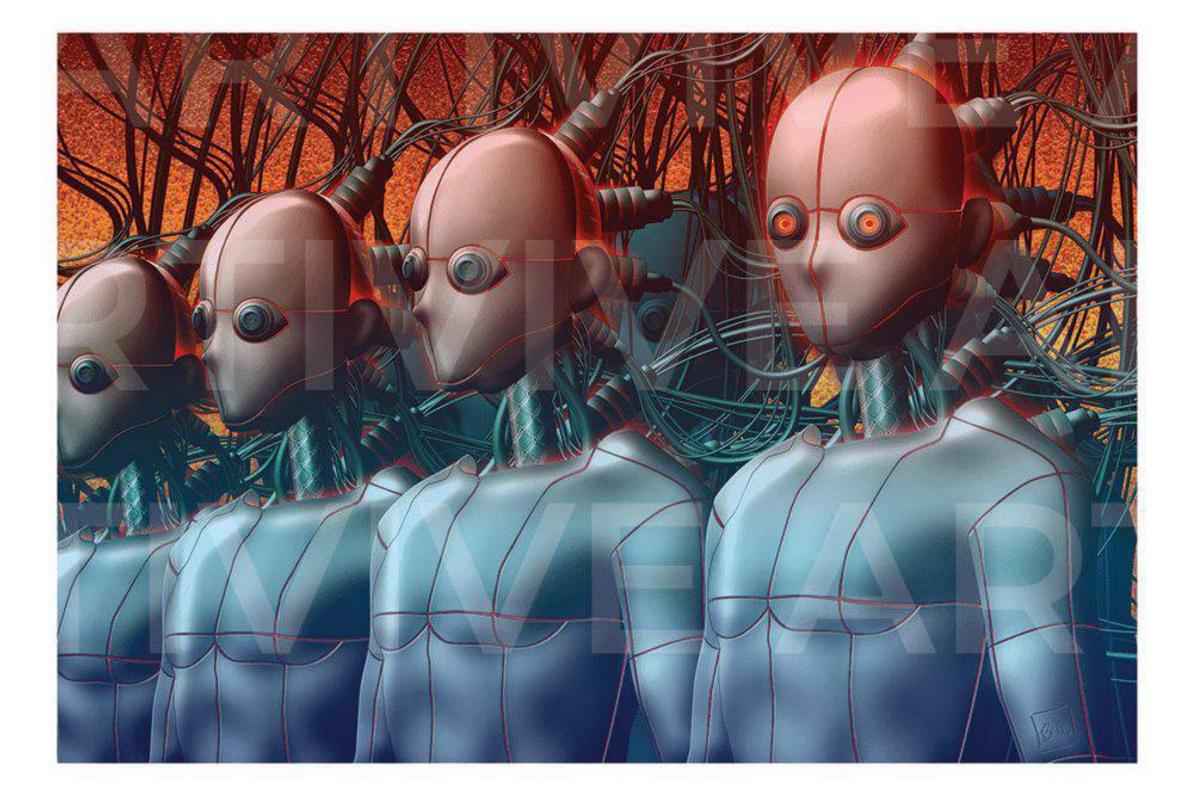

#### <u>Upgrade</u>

Animated Artivive Augmented Reality Digital Illustration.

Size: A4 - 297mm X 210mm. A3 - 420mm X 297mm.

please print this page to test the artworks

Install the Artivive app and view the **artworks** through your smartphone