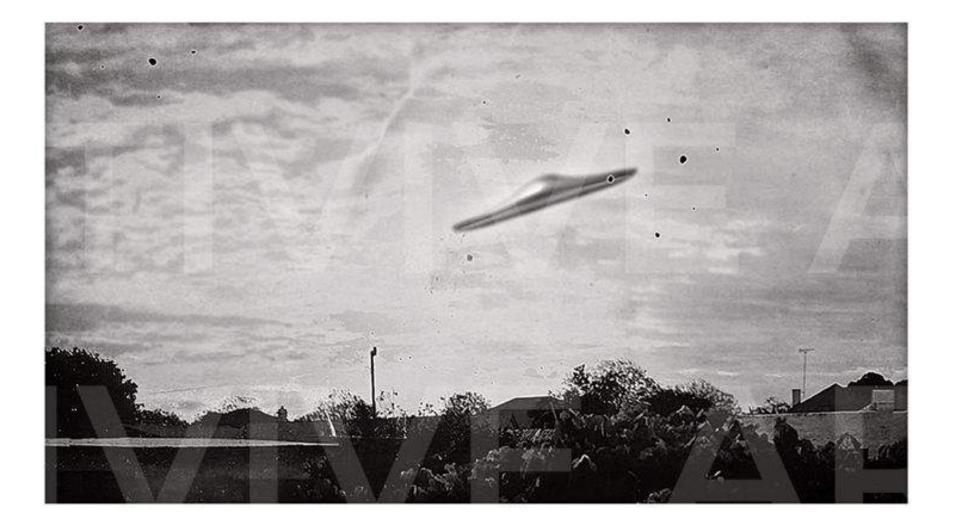

#### <u>Refugee 1</u>

Animated Artivive Augmented Reality Digital Photo Manipulation.

Size: 310mm X 210mm

please print this page to test the artworks

Install the Artivive app and view the **artworks** through your smartphone

#### <u>Refugee 2</u>

Animated Artivive Augmented Reality Digital Photo Manipulation.

Size: 270mm X 210mm

please print this page to test the artworks

Install the Artivive app and view the **artworks** through your smartphone