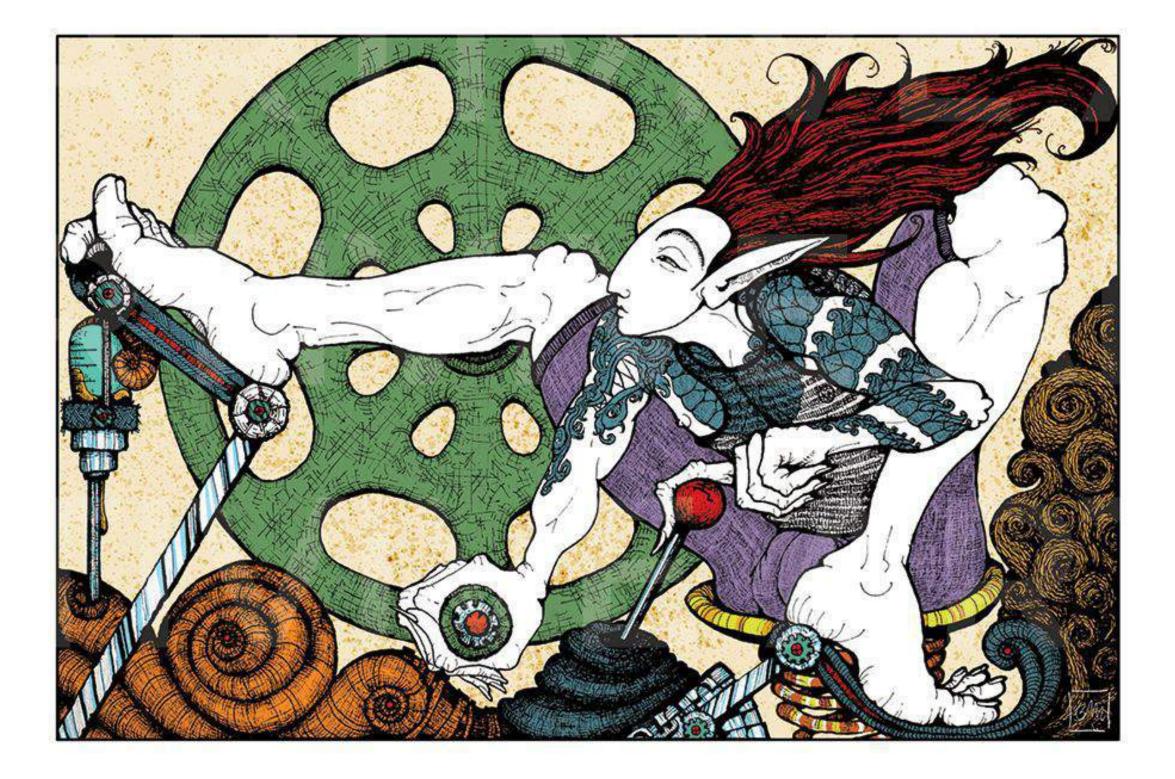

#### <u>Upgrade</u>

Animated Artivive Augmented Reality Digital Illustration.

Size: A4 - 297mm X 210mm. A3 - 420mm X 297mm.

please print this page to test the artworks

Install the Artivive app and view the **artworks** through your smartphone