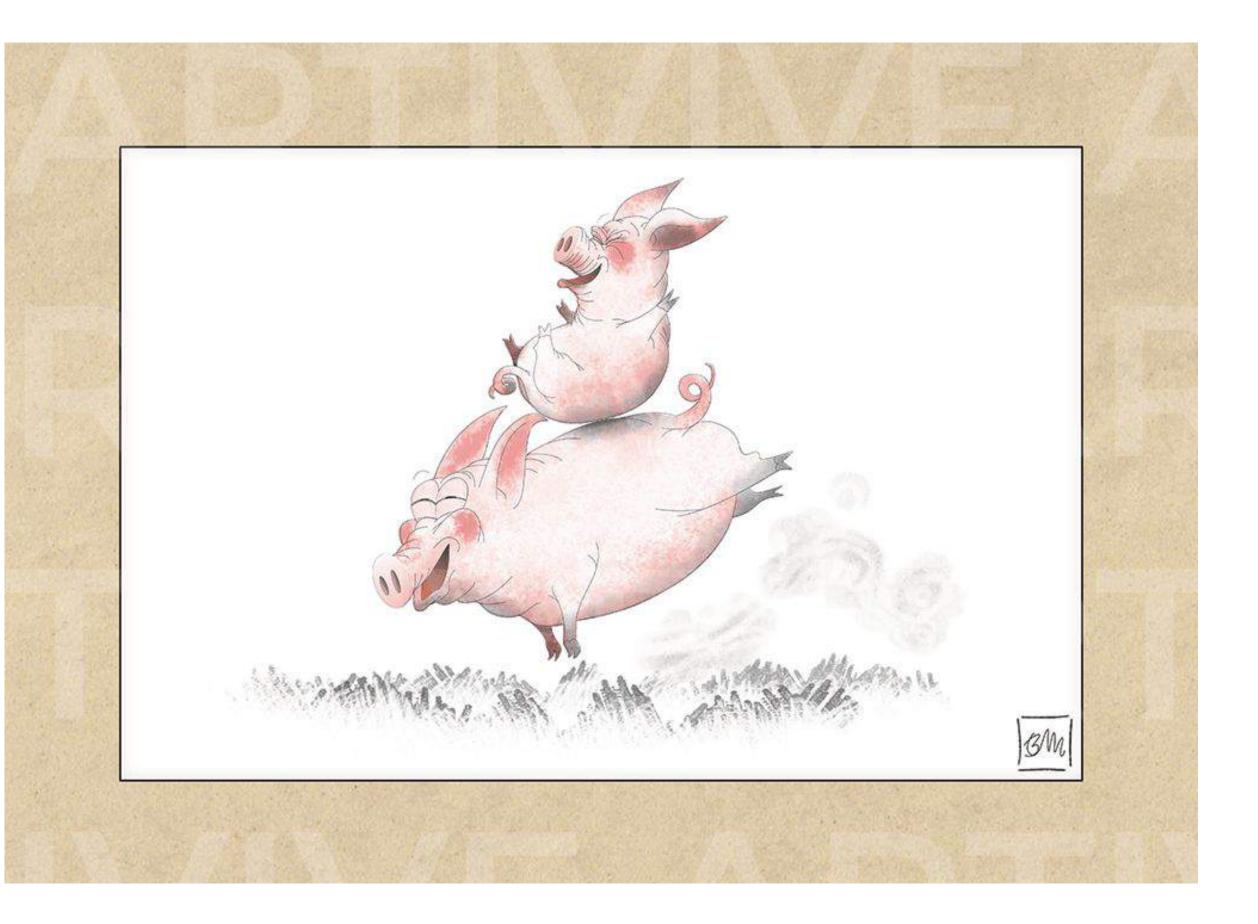

#### <u>Piggyback</u>

Animated Artivive Augmented Reality Digital Sketch.

Size: A4 - 297mm X 210mm. A3 - 420mm X 297mm.

please print this page to test the artworks

Install the Artivive app and view the **artworks** through your smartphone