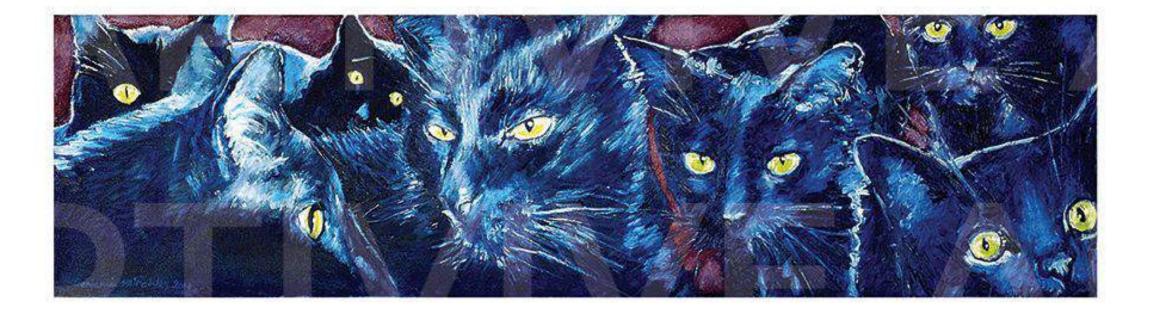

### Midnight Cats

Animated Artivive Augmented Reality Fine Art Print. Created from the original Oil Painting.

Size: 841mm X 308,5mm & 594mm X 217.9mm.

please print this page to test the artworks

Install the Artivive app and view the **artworks** through your smartphone