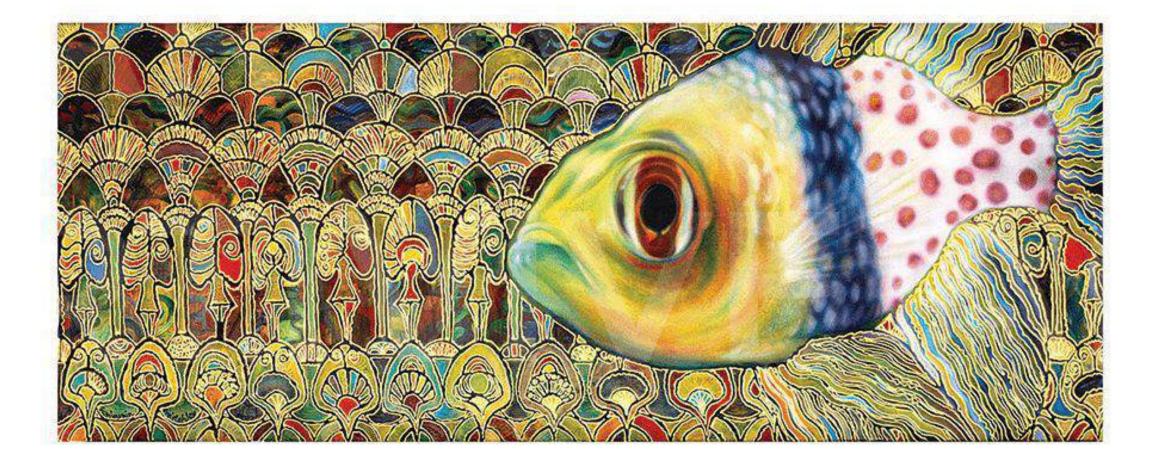

### <u>Pajama Cardinalfish</u>

Animated Artivive Augmented Fine Art Print. Created from the original Oil painting.

Size: 594mm X 282,6mm & 841mm X 400,2mm

please print this page to test the artworks

Install the Artivive app and view the **artworks** through your smartphone