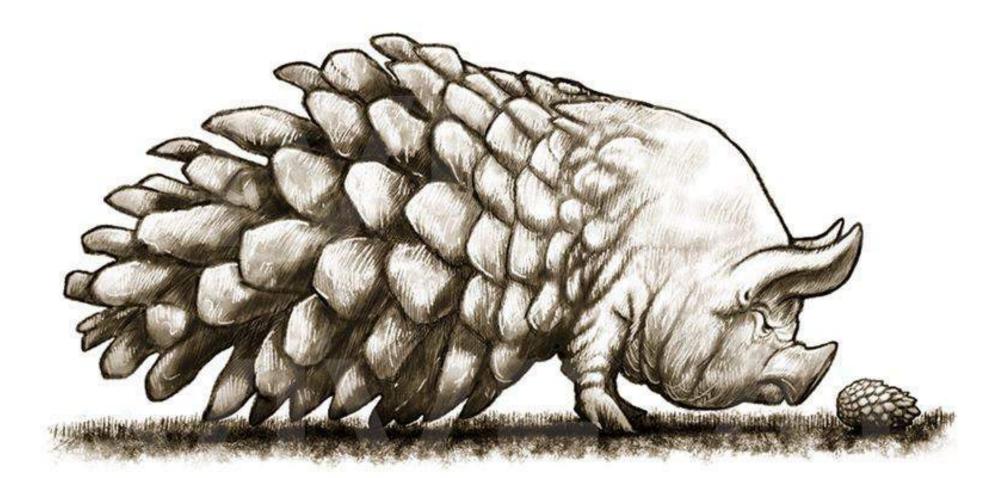

### Pork-Upine

Animated Artivive Augmented Reality Digital Illustration.

Size: A4 - 297mm X 210mm. A3 - 420mm X 297mm.

please print this page to test the artworks

Install the Artivive app and view the **artworks** through your smartphone