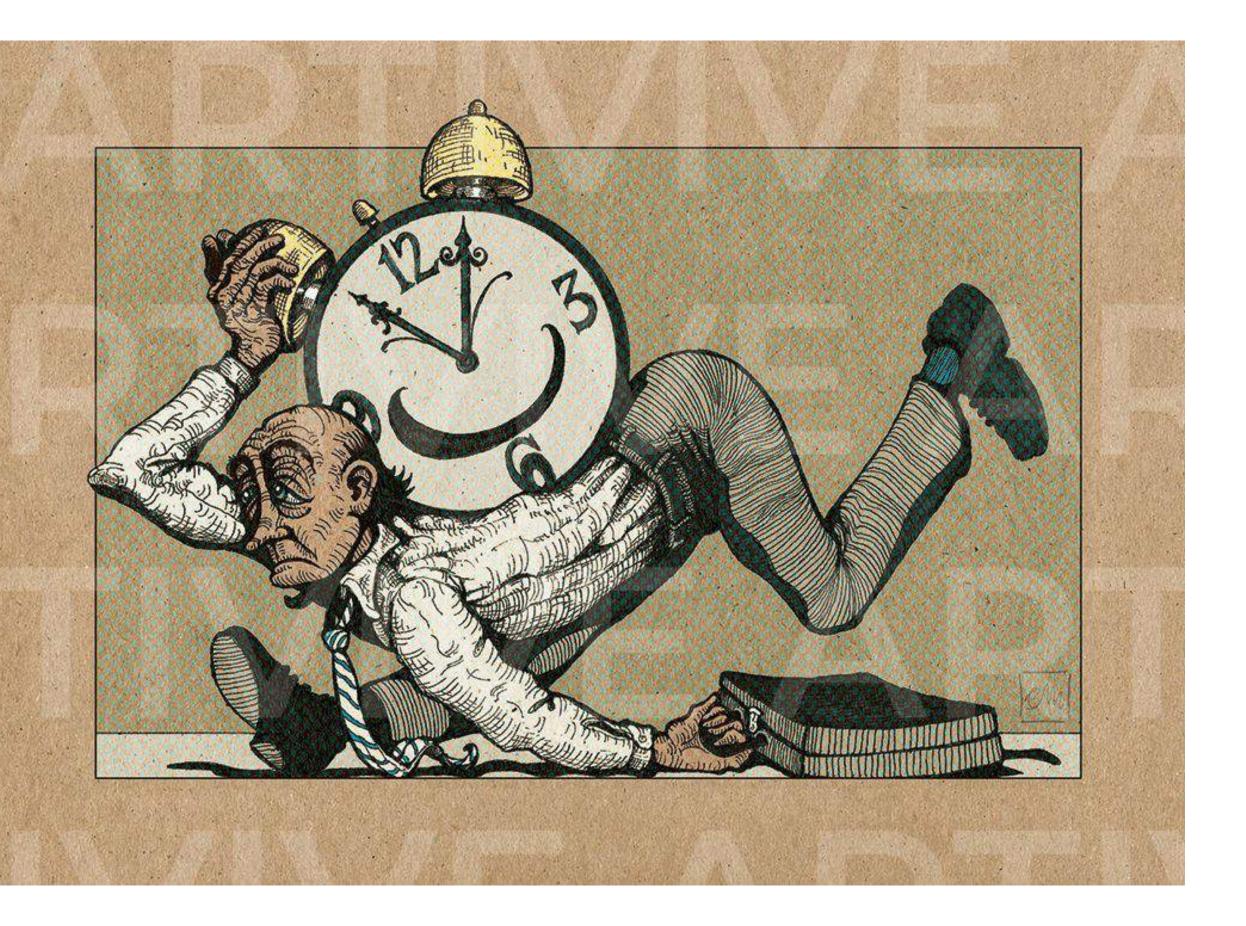

#### <u>Clock</u>

Animated Artivive Augmented Reality Digital Illustration.

Size: A4 - 297mm X 210mm. A3 - 420mm X 297mm.

please print this page to test the artworks

Install the Artivive app and view the **artworks** through your smartphone