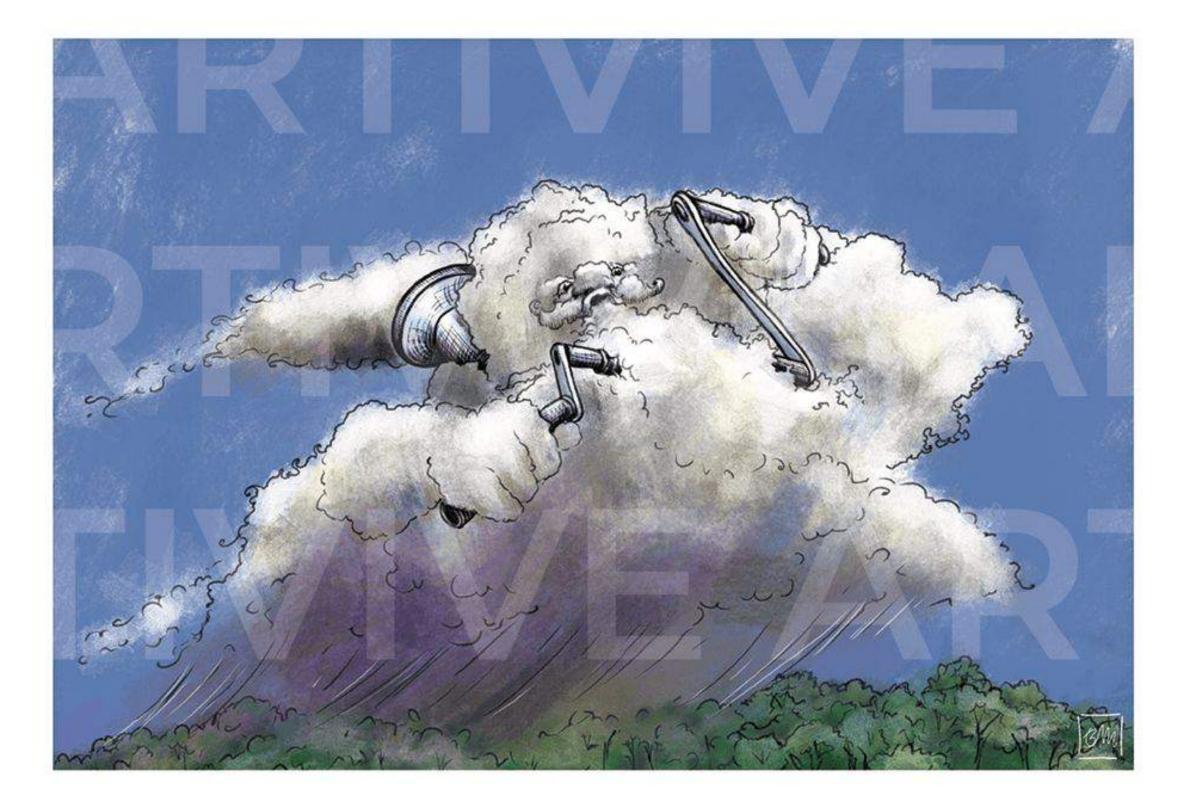

#### <u>Cloud Wonder</u>

Animated Artivive Augmented Reality Digital Illustration.

Size: A4 - 297mm X 210mm. A3 - 420mm X 297mm.

please print this page to test the artworks

Install the Artivive app and view the **artworks** through your smartphone