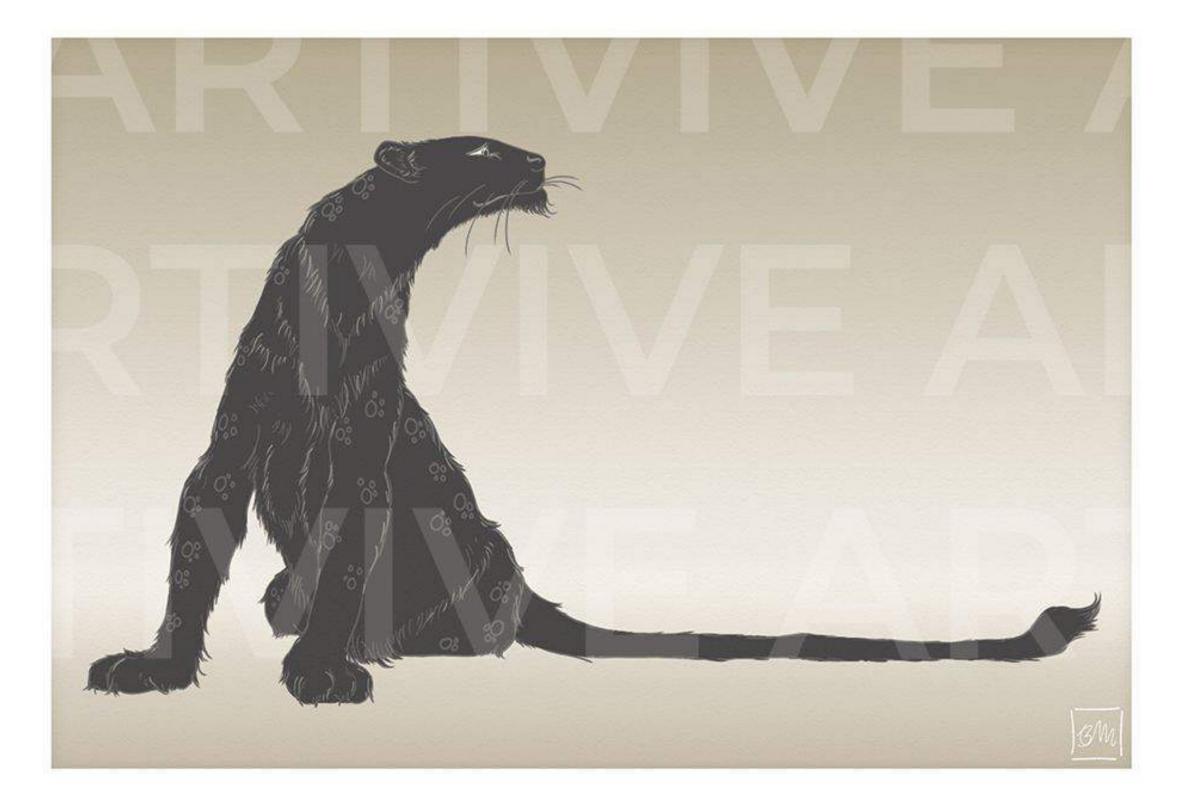

#### <u>Spot</u>

Animated Artivive Augmented Reality Digital Illustration.

Size: A4 - 297mm X 210mm. A3 - 420mm X 297mm.

please print this page to test the artworks

Install the Artivive app and view the **artworks** through your smartphone