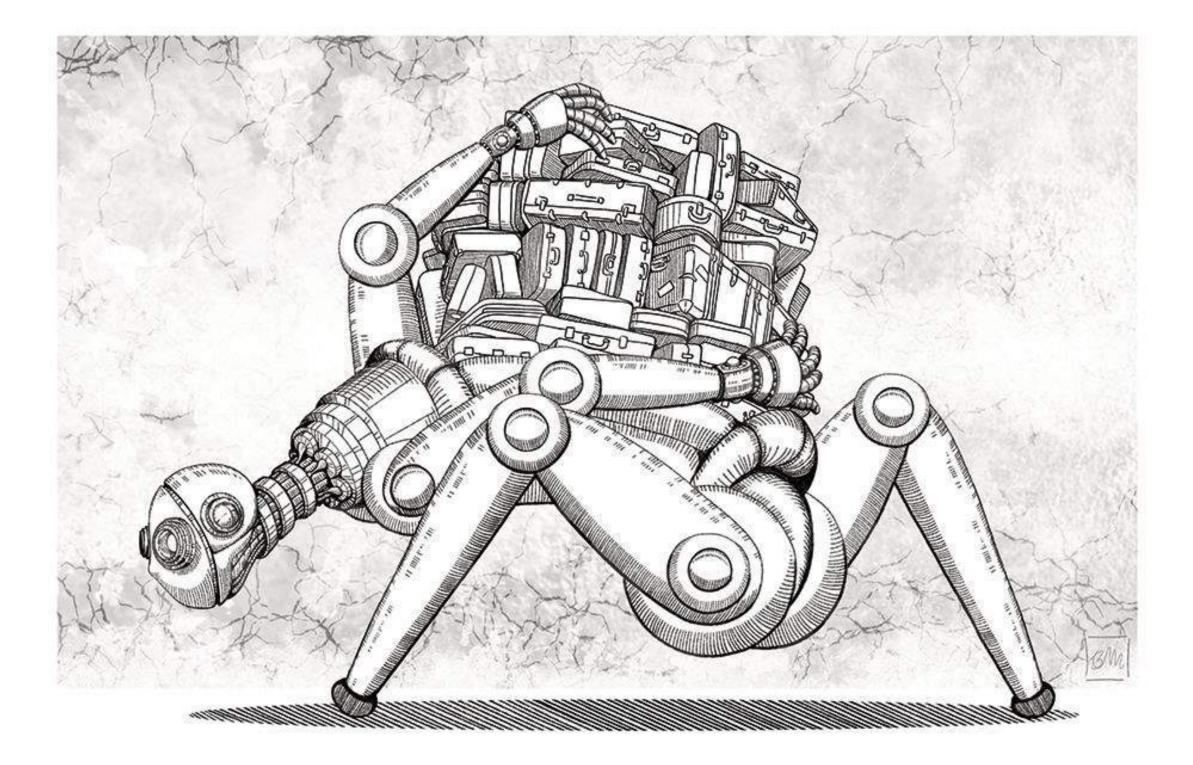

#### <u>Labour</u>

Animated Artivive Augmented Reality Digital Illustration.

Size: A4 - 297mm X 210mm. A3 - 420mm X 297mm.

please print this page to test the artworks

Install the Artivive app and view the **artworks** through your smartphone