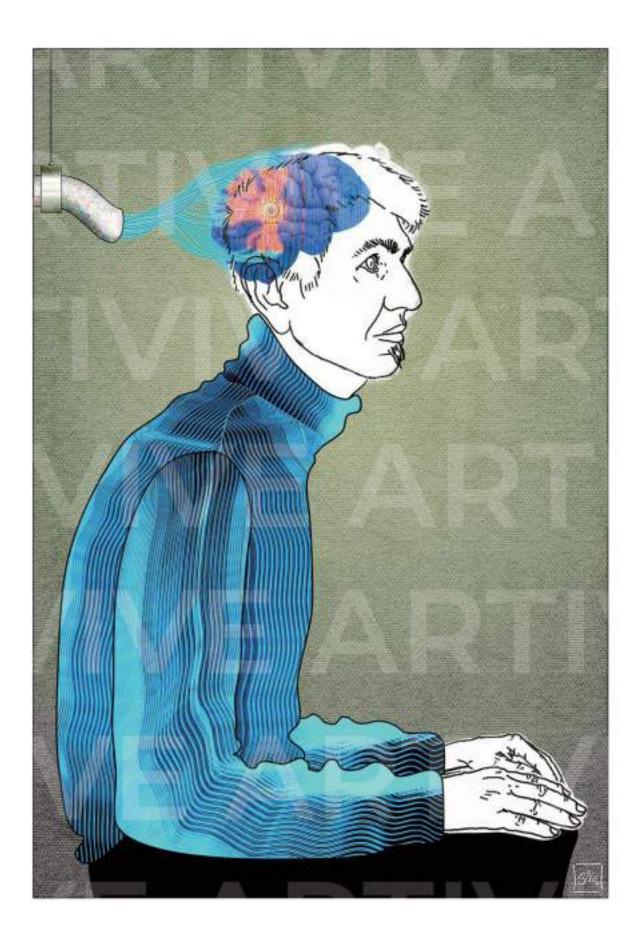

#### <u>Labour</u>

Animated Artivive Augmented Reality Digital Illustration.

Size: A4 - 297mm X 210mm. A3 - 420mm X 297mm.

please print this page to test the artworks

Install the Artivive app and view the **artworks** through your smartphone