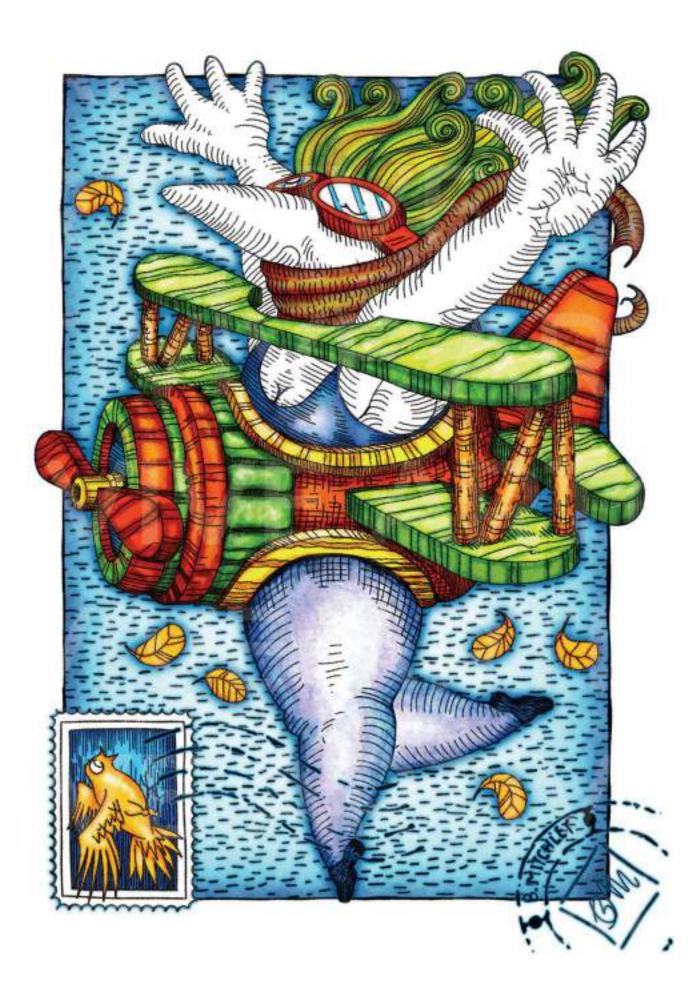

#### <u>Drive</u>

Animated Artivive Augmented Reality Digitally Coloured Ink Illustration.

Size: A4 - 297mm X 210mm. A3 - 420mm X 297mm.

please print this page to test the artworks

Install the Artivive app and view the **artworks** through your smartphone