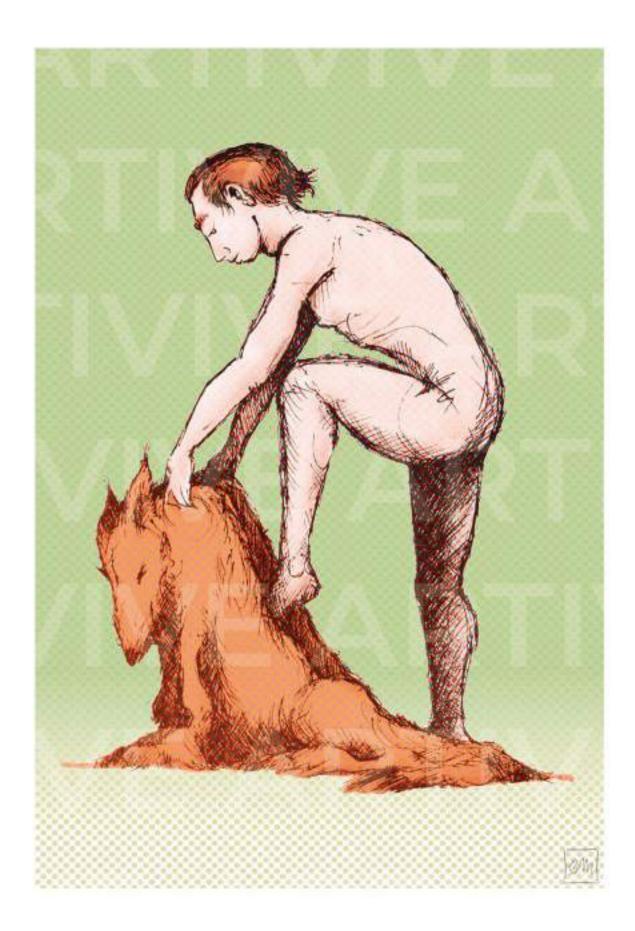

#### <u>Labour</u>

Animated Artivive Augmented Reality Digital Illustration.

Size: A4 - 297mm X 210mm. A3 - 420mm X 297mm.

please print this page to test the artworks

Install the Artivive app and view the **artworks** through your smartphone