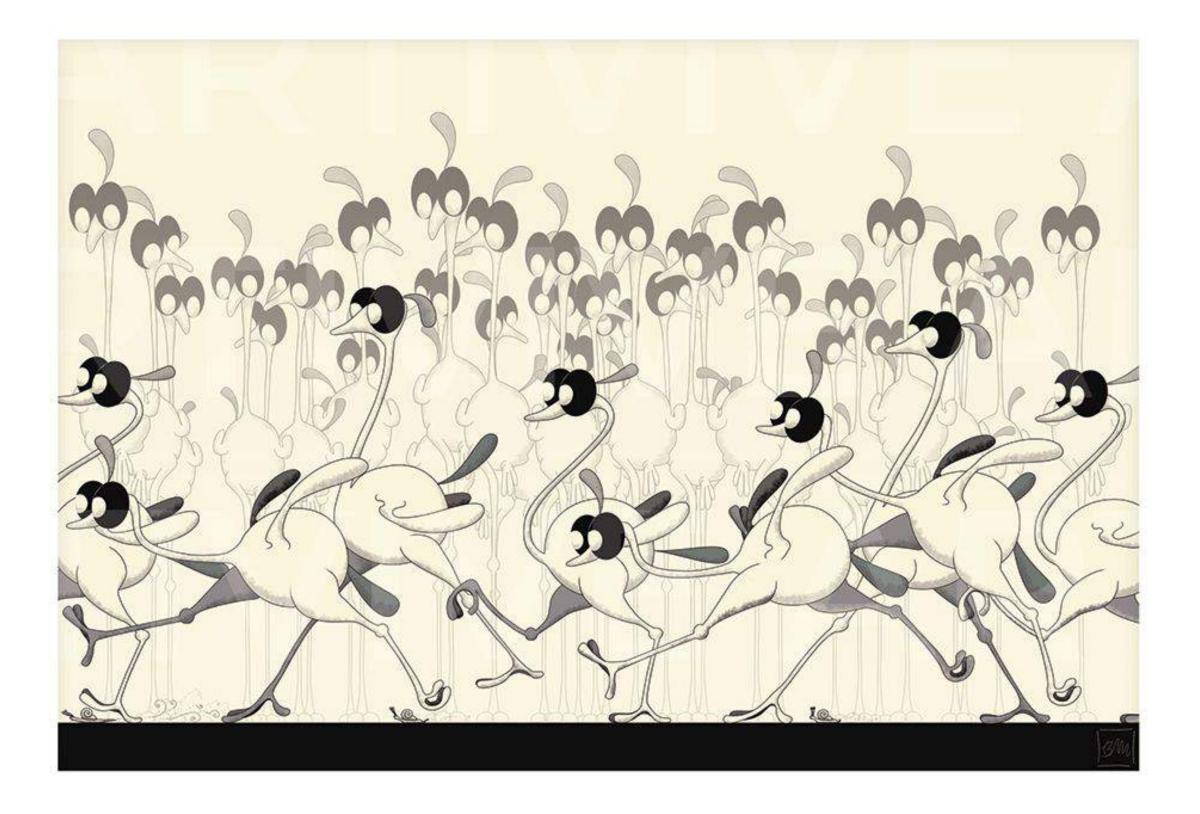

#### <u>Race</u>

Animated Artivive Augmented Reality Digital Illustration.

Size: A4 - 297mm X 210mm. A3 - 420mm X 297mm.

please print this page to test the artworks

Install the Artivive app and view the **artworks** through your smartphone