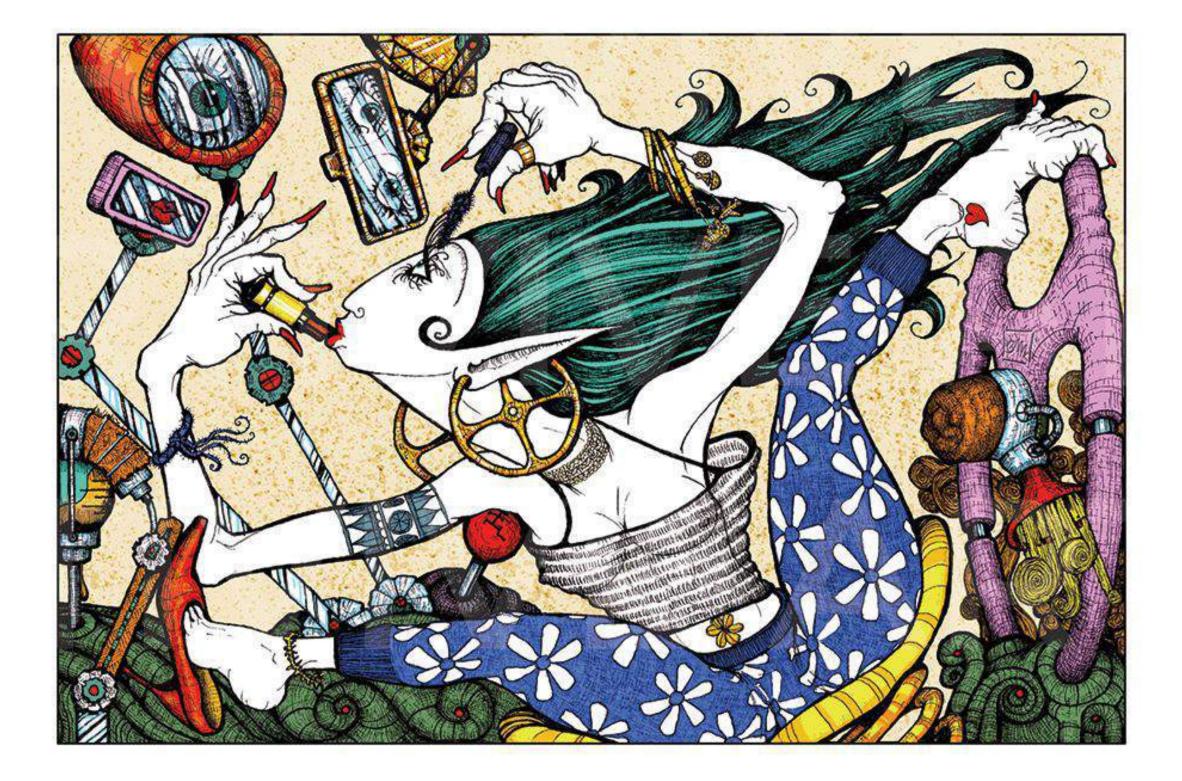

#### <u>Upgrade</u>

Animated Artivive Augmented Reality Digital Illustration.

Size: A4 - 297mm X 210mm. A3 - 420mm X 297mm.

please print this page to test the artworks

Install the Artivive app and view the **artworks** through your smartphone