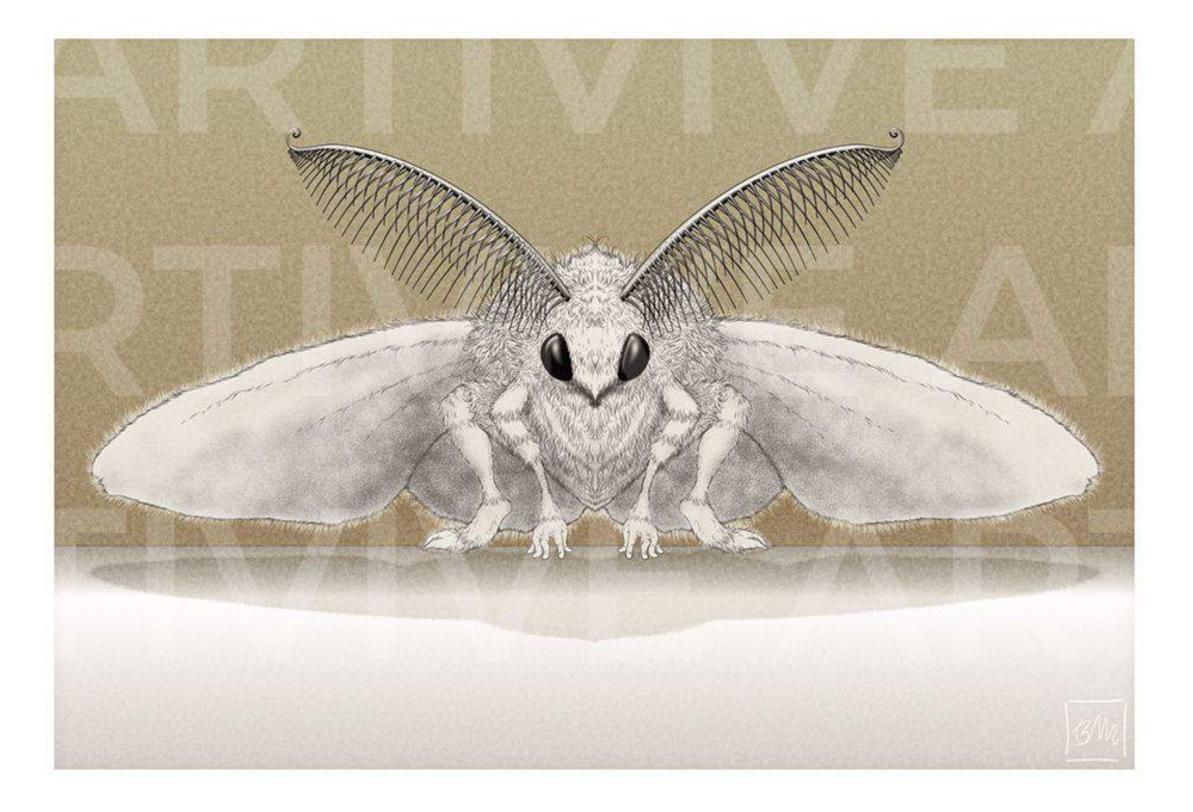

#### <u>Moth Man</u>

Animated Artivive Augmented Reality Digital Illustration.

Size: A4 - 297mm X 210mm. A3 - 420mm X 297mm.

please print this page to test the artworks

Install the Artivive app and view the **artworks** through your smartphone