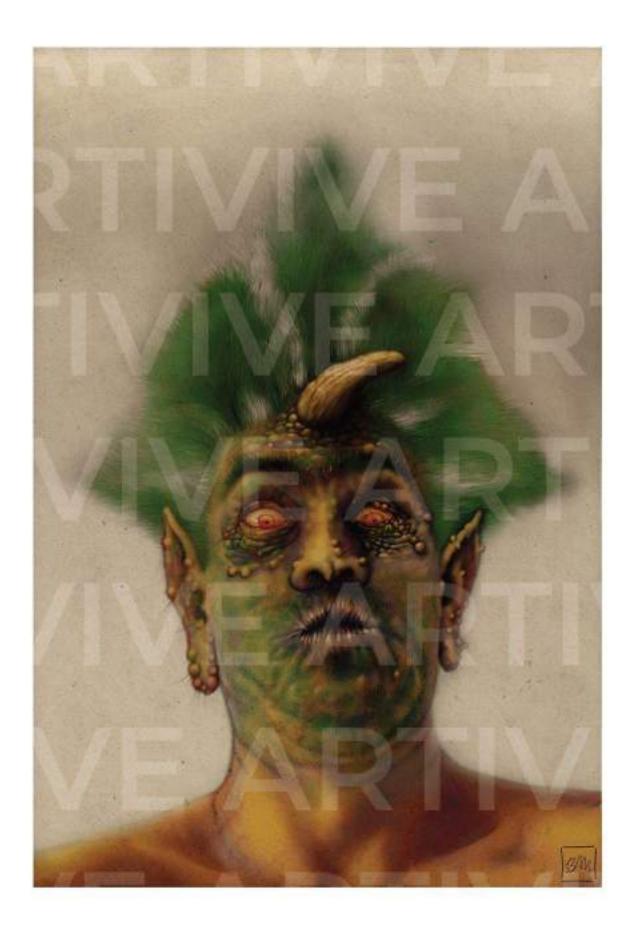

#### <u>Moth Man</u>

Animated Artivive Augmented Reality Digital Illustration.

Size: A4 - 297mm X 210mm. A3 - 420mm X 297mm.

please print this page to test the artworks

Install the Artivive app and view the **artworks** through your smartphone