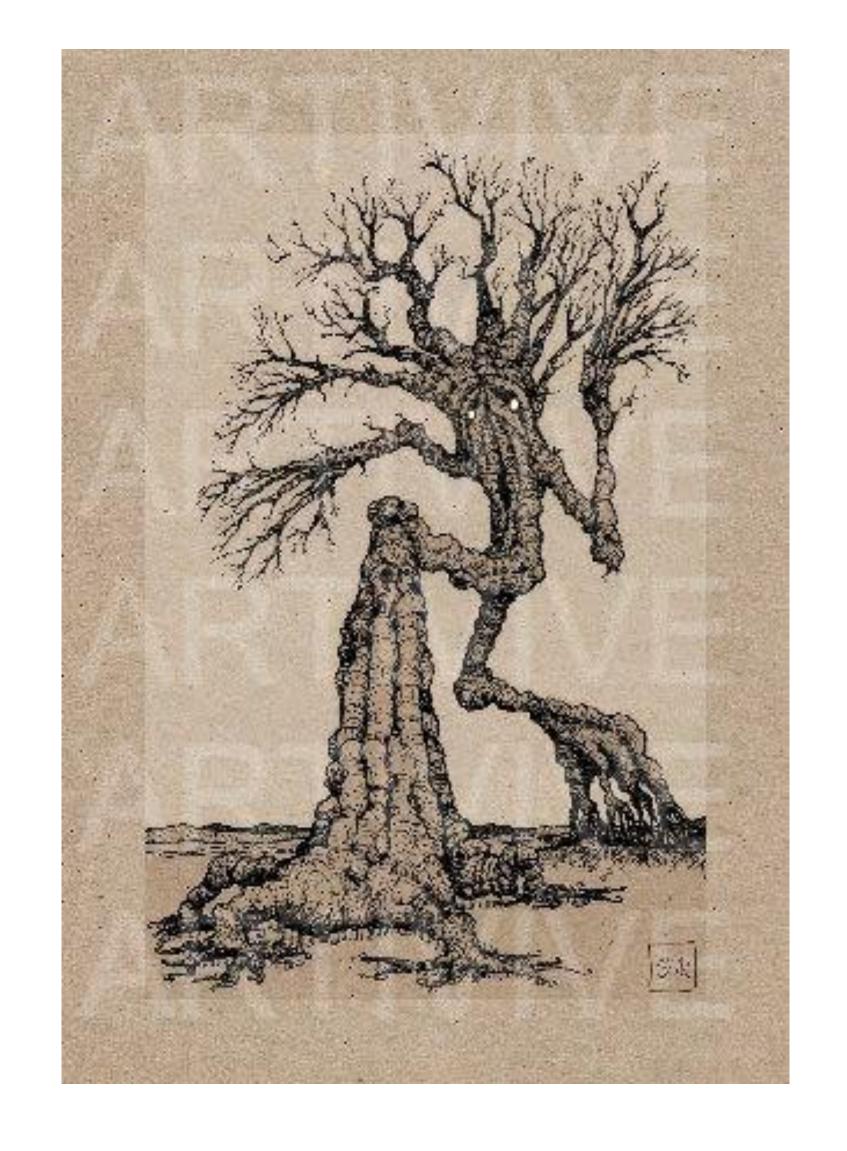

### Stok-Vel (Stick-Skin)

Animated ink illustration digitally coloured

please print this page to test the artworks