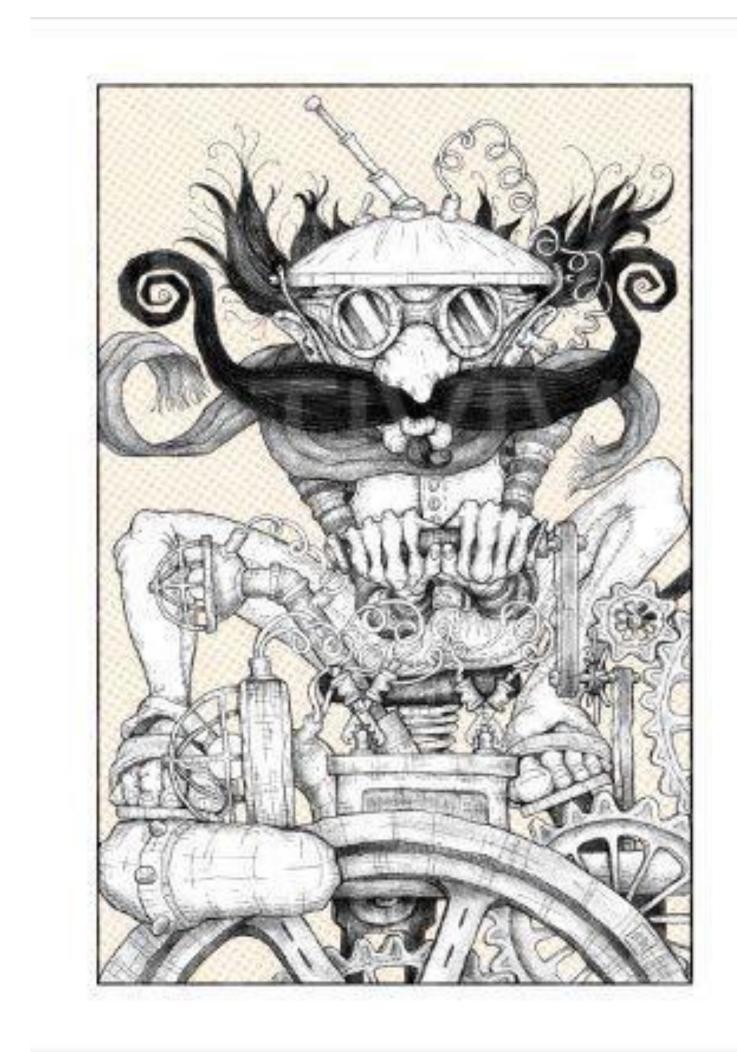

ce his artwork. Augmented reality has made it able to look at his artwork differently. The Artivive app has allowed him to link an animation or create visual depth perception with static image layers in front of

these artworks.

When looking at the artwork through the Artivive app using a smartphone or tablet device, these animations and image layers creating visual depth become visible.

"The moment in my work I leave to the viewer to interpret. As each interpretation might be different, I believe each to be true."

Artworks: 36

Format: A4 or A3 (297mm x 210mm or 297mm x 420mm)

Featured artist: Benjamin Mitchley

#### <u>Electric</u>

Animated digital illustration

#### <u>Tranquil</u>

Satic AR inktober illustration digitally coloured



please print this page to test the artworks







#### <u>Alice</u>

Animated ink illustration digitally coloured

### Cloud

Animated inktober illustration digitally coloured



please print this page to test the artworks







#### <u>Hot</u>

Animated digital illustration

### <u>Spell</u>

Satic AR inktober illustration digitally coloured



please print this page to test the artworks







### **Billy**

Animated digital illustration

### **Condutor**

Animated digital illustration



please print this page to test the artworks







#### Sun Protection

Animated digital illustration

### Stok-Vel (Stick-Skin)

Animated ink illustration digitally coloured



please print this page to test the artworks







### Living Book

Animated digital illustration

### <u>Dot</u>

Animated digital illustration



please print this page